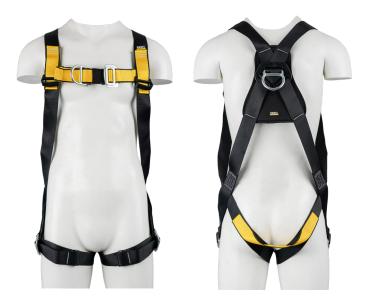

## PRODUCT SPECIFICATIONS HS-HAR2-POINT BASIC FALL ARREST 2 POINT HARNESS

PRODUCT DESCRIPTION: Basic 2 point harness, no lanyard **PRODUCT CODE:** HS-HAR2-POINT

| PRODUCT COMPLIANCE |                                                                                                                                                                                                                                                                                                                   |
|--------------------|-------------------------------------------------------------------------------------------------------------------------------------------------------------------------------------------------------------------------------------------------------------------------------------------------------------------|
| CERTIFICATION      | EN361:2002 – Polyester full body harness                                                                                                                                                                                                                                                                          |
| PACKAGING          | Individually packed in a box and serial numbered, with user instruction leaflet                                                                                                                                                                                                                                   |
| MATERIALS          |                                                                                                                                                                                                                                                                                                                   |
| WEBBING            | <ul> <li>45mm wide Polyester webbing</li> <li>Multi-colour webbing to indicate correct positioning prior to donning</li> </ul>                                                                                                                                                                                    |
| TECHNICAL FEATURES |                                                                                                                                                                                                                                                                                                                   |
| HARNESS            | <ul> <li>Full body harness, with adjustable leg straps</li> <li>Sternal D-ring for means of connection at the chest, as well as back mounted D-ring for connection at the back</li> <li>Padded foam back support for superior comfort</li> <li>Lanyard with scaffold hooks can be purchased separately</li> </ul> |
| PARKING POINTS     | Plastic parking point buckle, fitted on webbing loop. Removes tripping hazard, but breaks between 25-50kg as safety precaution. Can be purchased separately (HS-HARFABUC).                                                                                                                                        |