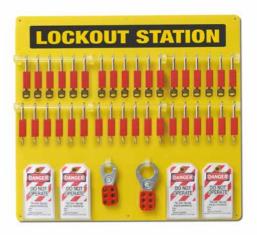

## KIT 3 - 20 LOCK ACRYLIC LOCK BOARD

24 ABUS Safety Security Padlocks
24 Safety Lockout Hasps
30 "DO NOT OPERATE" Tags
Receive this lock board for FREE with your KIT purchase.

KIT 4 - 36 LOCK ACRYLIC LOCK BOARD 36 ABUS Safety Security Padlocks 36 Safety Lockout Hasps 40 "DO NOT OPERATE" Tags Receive this lock board for FREE with your KIT purchase.