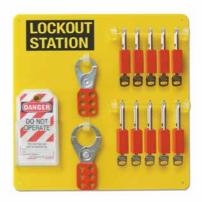

## **KIT 2 - 10 LOCK ACRYLIC LOCK BOARD** 12 ABUS Safety Security Padlocks

12 Safety Lockout Hasps

20 "DO NOT OPERATE" Tags

Receive this lock board for FREE with your KIT purchase.