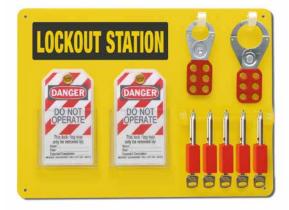

## KIT 1 - 5 LOCK ACRYLIC LOCK BOARD

6 ABUS Safety Security Padlocks

12 Safety Lockout Hasps

10 "DO NOT OPERATE" Tags

Receive this lock board for FREE with your KIT purchase.