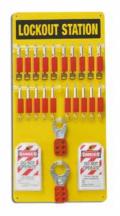

## KIT 3 - 20 LOCK ACRYLIC LOCK BOARD

24 ABUS Safety Security Padlocks
24 Safety Lockout Hasps
30 "DO NOT OPERATE" Tags
Receive this lock board for FREE with your KIT purchase.

KIT 4 - 36 LOCK ACRYLIC LOCK BOARD 36 ABUS Safety Security Padlocks 36 Safety Lockout Hasps 40 "DO NOT OPERATE" Tags Receive this lock board for FREE with your KIT purchase.