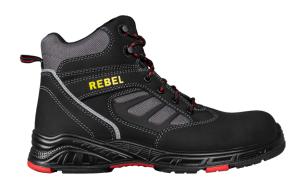

## PRODUCT SPECIFICATIONS RE436BK APEX BOOT Non-metallic heat resistant S3 boots

**PRODUCT CODE: RE436BK** PRODUCT DESCRIPTION: Non-metallic heat resistant S3 boots **PRODUCT NAME: APEX BOOT** 

| INFORMATION                                    |                                                                                                              |
|------------------------------------------------|--------------------------------------------------------------------------------------------------------------|
| COLOUR                                         | Black                                                                                                        |
| SIZE RANGE                                     | 3 – 13 (unisex, starts from a size 3)                                                                        |
| ISO 20345 CLASSIFICATION                       | S3 – anti-static, energy absorption of seat region, anti-penetration and water resistant                     |
| SLIP RESISTANCE CLASSIFICATION SRA / SRB / SRC | SRC – tested for slip resistance in environments of ceramic and metal surfaces with soapy and oily solutions |
| CONSTRUCTION                                   | Injection moulded construction process                                                                       |
| NRCS APPROVAL NO                               | NRCS/9002/262020/0488                                                                                        |

| MATERIALS                |                                                                              |
|--------------------------|------------------------------------------------------------------------------|
| UPPER                    | Nubuck action leather with Cordura overlay                                   |
| SOLE                     | Dual density polyurethane (PU) midsole and rubber outsole                    |
| EYELETS                  | Non-metallic high density plastic                                            |
| LINING                   | Breathable and abrasion resistant taibrelle                                  |
| TOE CAP                  | 200J composite non-metallic toe cap                                          |
| FOOTBED (INSOLE)         | Moulded polyurethane (PU); taibrelle mesh upper with contoured heel and arch |
| ANTI-PENETRATION MIDSOLE | Wellmax non-metallic anti-penetration board                                  |

| SPECIAL FEATURES                      |                                                                                                                     |
|---------------------------------------|---------------------------------------------------------------------------------------------------------------------|
| OUTSOLE                               | Dual density polyurethane (PU) and rubber which is heat resistant up to 300°C                                       |
| TOE CAP                               | 200J composite non-metallic toe cap                                                                                 |
| WATER AND<br>PENETRATION<br>RESISTANT | S3 water resistant leather and anti-penetration protection, while also non-metallic – an excellent all-purpose boot |