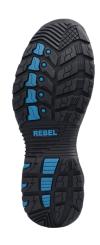

| MATERIALS                |                                                                               |
|--------------------------|-------------------------------------------------------------------------------|
| UPPER                    | Water resistant microfibre with reinforced TPU backguard and TPU toe bumper.  |
| SOLE                     | Rubber outsole and EVA midsole, heat resistant to 300°C.                      |
| EYELETS                  | Black non-metallic hex eyelets.                                               |
| LINING                   | Black & blue taibrelle mesh and microfibre.                                   |
| TOE CAP                  | 200J composite non-metallic toe cap.                                          |
| FOOTBED (INSOLE)         | Moulded polyurethane (PU), taibrelle mesh upper with contoured heel and arch. |
| ANTI-PENETRATION MIDSOLE | Wellmax non-metallic anti-penetration board                                   |

| UPPER   | Water resistant. Padded bellows tongue & collar for additional comfort. Micro-fibre offers excellent durability as well as breathability. |
|---------|-------------------------------------------------------------------------------------------------------------------------------------------|
| MIDSOLE | Non-Metallic high-density mesh for anti-penetration.                                                                                      |
| SOLE    | Outsole is heat resistant up to 300°C.                                                                                                    |
| OTHER   | <ul><li>Non-metallic boot.</li><li>Ladies sizing.</li></ul>                                                                               |