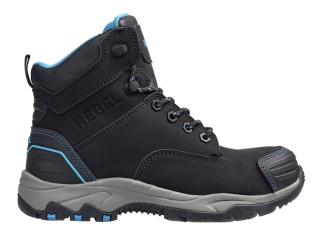

## PRODUCT SPECIFICATIONS RE22107 LADIES RUGGED BOOT Ladies S3 Rugged Non-metallic Boot

**PRODUCT CODE:** RE22107 **PRODUCT NAME: LADIES RUGGED BOOT**  PRODUCT DESCRIPTION: Ladies S3 rugged non-metallic boot

| INFORMATION                                    |                                                                                           |
|------------------------------------------------|-------------------------------------------------------------------------------------------|
| COLOUR                                         | Black with blue trim.                                                                     |
| SIZE RANGE                                     | 2 – 8.                                                                                    |
| ISO 20345 CLASSIFICATION                       | S3 – anti-static, energy absorption of seat region, anti-penetration and water resistant. |
| SLIP RESISTANCE CLASSIFICATION SRA / SRB / SRC | SRA – tested for slip resistance in environments of ceramic surfaces with soapy solution. |
| NRCS APPROVAL NO                               | NRCS/9002/262020/0479                                                                     |

| MATERIALS                |                                                                               |
|--------------------------|-------------------------------------------------------------------------------|
| UPPER                    | Water resistant microfibre with reinforced TPU backguard and TPU toe bumper.  |
| SOLE                     | Rubber outsole and EVA midsole, heat resistant to 300°C.                      |
| EYELETS                  | Black non-metallic hex eyelets.                                               |
| LINING                   | Black & blue taibrelle mesh and microfibre.                                   |
| TOE CAP                  | 200J composite non-metallic toe cap.                                          |
| FOOTBED (INSOLE)         | Moulded polyurethane (PU), taibrelle mesh upper with contoured heel and arch. |
| ANTI-PENETRATION MIDSOLE | Wellmax non-metallic anti-penetration board                                   |

| UPPER   | Water resistant. Padded bellows tongue & collar for additional comfort. Micro-fibre offers excellent durability as well as breathability. |
|---------|-------------------------------------------------------------------------------------------------------------------------------------------|
| MIDSOLE | Non-Metallic high-density mesh for anti-penetration.                                                                                      |
| SOLE    | Outsole is heat resistant up to 300°C.                                                                                                    |
| OTHER   | <ul><li>Non-metallic boot.</li><li>Ladies sizing.</li></ul>                                                                               |