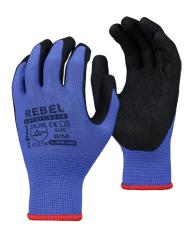

# PRODUCT SPECIFICATIONS GL-NITBLSAWR BLUE SANDY NITRILE GLOVES

PRODUCT CODE: GL-NITBLSAWR PRODUCT DESCRIPTION: BLUE SANDY NITRILE GLOVES WRIST LENGTH

## **PRODUCT FEATURES**

| INNER          | 13-gauge polyester liner – blue           |
|----------------|-------------------------------------------|
| COATING        | Rough Nitrile coating                     |
| CUFF           | Elasticated knit wrist length safety cuff |
| COATING FINISH | Rough finish, single dip, palm dip        |

- Excellent for general handling, small components and general industry.
- Good for water, oil and grease.
- Excellent grip (both wet and dry conditions), comfort, dexterity and breathability.