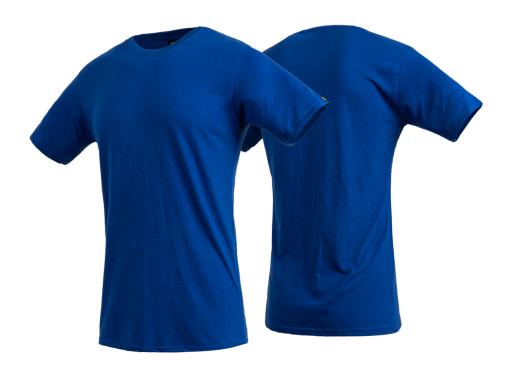

## PRODUCT SPECIFICATIONS WW-TSRBRE WORK WEAR T-SHIRT ROYAL BLUE

**PRODUCT CODE:** WW-TSRBRE

PRODUCT NAME: WORK WEAR T-SHIRT ROYAL BLUE

**PRODUCT DESCRIPTION:** Hi-quality t-shirt

## **MATERIALS**

- 100% pure cotton.
- 165gsm.

- Tailored fit with generous cut.
- Ribbed crew neck.
- Printed back neck label.
- Engineered for all day comfort.
- 100% cotton and odour proof.
- Light weight.
- Super breathable.