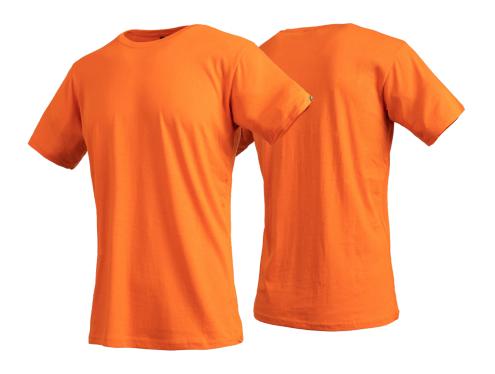

## **PRODUCT SPECIFICATIONS**

WW-TSORE WORK WEAR T-SHIRT ORANGE

**PRODUCT CODE: WW-TSORE** 

PRODUCT NAME: WORK WEAR T-SHIRT ORANGE

**PRODUCT DESCRIPTION:** Hi-quality t-shirt

## **SPECIAL FEATURES**

- Tailored fit with generous cut.
- Ribbed crew neck.
- Printed back neck label.
- Engineered for all day comfort.
- 100% cotton and odour proof.
- Light weight.
- Super breathable.