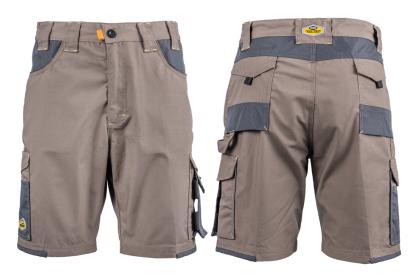

# **PRODUCT SPECIFICATIONS**

**WW-SHREDD TECH GEAR SHORTS DESERT DUST** 

**PRODUCT CODE: WW-SHREDD** 

**PRODUCT NAME:** TECH GEAR SHORTS

**PRODUCT DESCRIPTION:** Ultra durable technical shorts

### **MATERIALS**

- 65/35% poly-cotton canvas fabric; 300gsm.
- 300d Oxford polyester fabric for contrast overlays.

#### **SPECIAL FEATURES**

- Poly-cotton canvas is a cotton fabric with a high-density polyester thread weaved into it, making it easier to care for and more hard-wearing than traditional 100% cotton.
- Modern and contoured fit.
- Seven custom utility pockets.
- Triple stitched for reinforcement.
- Bar tacked at stress points.
- Stretch waist for comfort.
- Functional tool loop.