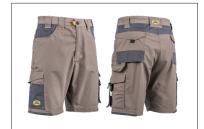

# **PRODUCT SPECIFICATIONS**

**WW-SHREDD TECH GEAR SHORTS DESERT DUST** 

**PRODUCT CODE: WW-SHREDD** 

**PRODUCT NAME:** TECH GEAR SHORTS

**PRODUCT DESCRIPTION:** Ultra durable technical shorts

### **MATERIALS**

- 65/35% poly-cotton canvas fabric; 300gsm.
- 300d Oxford polyester fabric for contrast overlays.

#### **SPECIAL FEATURES**

- Poly-cotton canvas is a cotton fabric with a high-density polyester thread weaved into it, making it easier to care for and more hard-wearing than traditional 100% cotton.
- Modern and contoured fit.
- Seven custom utility pockets.
- Triple stitched for reinforcement.
- Bar tacked at stress points.
- Stretch waist for comfort.
- Functional tool loop.