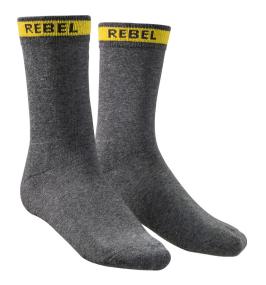

# **PRODUCT SPECIFICATIONS**

**SOCKSGY-S/L REBEL SOCKS** 

PRODUCT CODE: SOCKSGY-S/L **PRODUCT NAME: REBEL SOCKS** 

| INFORMATION |                                                  |
|-------------|--------------------------------------------------|
| COLOUR      | Grey ankle length socks with yellow strip        |
| SIZE RANGE  | SMALL – size 4 -7 (UK)<br>LARGE – size 8-13 (UK) |