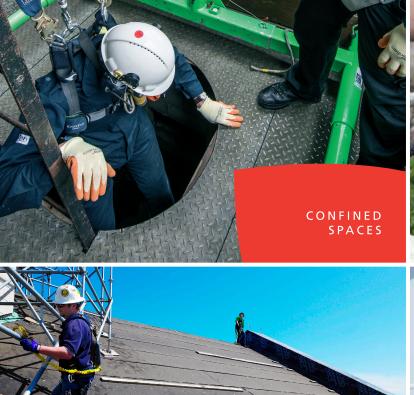

## COMMUNICATION SYSTEMS FOR FALL ARREST AND **CONFINED SPACE ACTIVITIES**

#### WHO REQUIRES THIS TRAINING?

All companies that use comms for these two high risk environments and require a unique comms solution to integrate with the unique environments (hands free, VOX enabled, etc.)