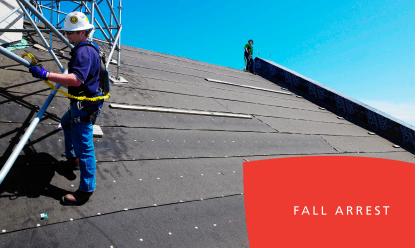

# **♥** BASIC FALL ARREST US229998

#### WHO REQUIRES THIS TRAINING?

All personnel that need to work at height require this as their entry course/basic competency course.

Duration: 1 day NOF Level: 1 Credits: 2