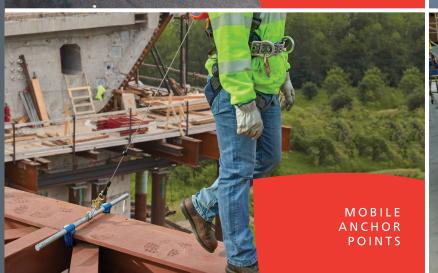

# LOBO ADVANCED ACCESS PLATFORM

#### WHO REQUIRES THIS TRAINING?

Any person required to build, use and inspect the LOBO access platform.

Duration: 2 days

Requirement no.: CPD 20190035