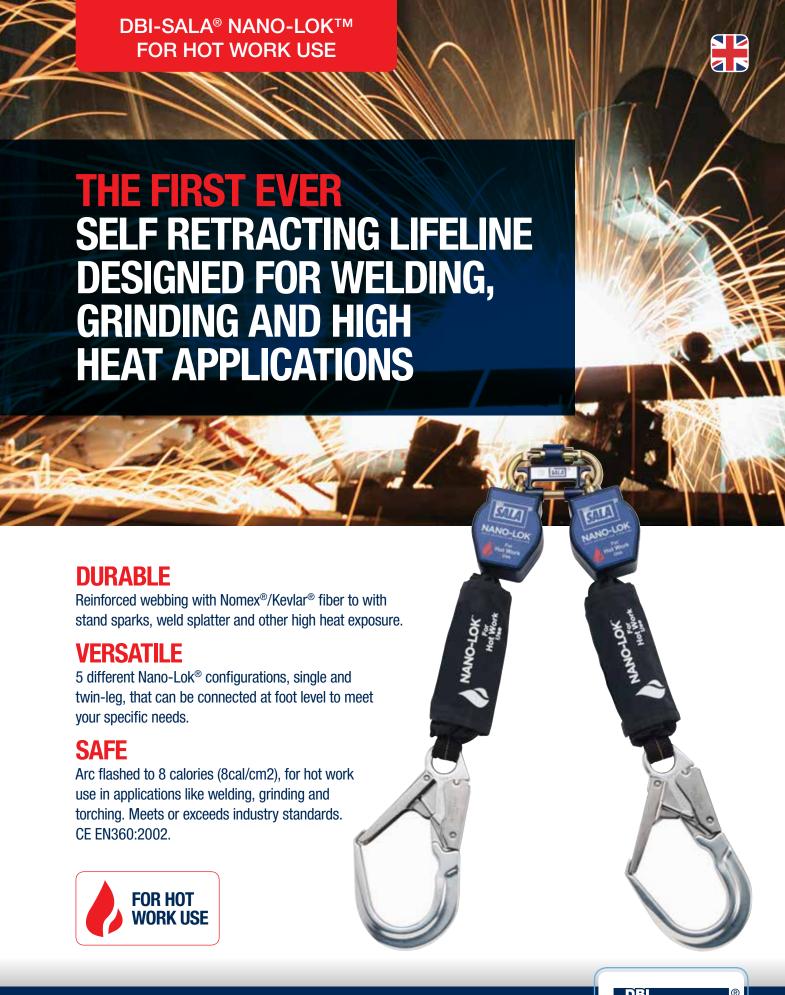

# NANO-LOK™ FOR HOT WORK USE FEATURES





# REF: 3101522

1.6 kg - 2 m

Single-Leg Alum. Snap Rebar hook 57 mm opening 1.5 kg - 2 m



#### **REF: 3101523**

Single-Leg Steel Snap hook 19 mm opening 1.6 kg - 2 m



### REF: 3101524

Twin-Leg Steel Snap Rebar hook 63 mm opening 3.1 kg - 2 m



# **REF: 3101525**

Twin-Leg Alum. Snap Rebar hook 57 mm opening 3.2 kg - 2 m

#### **SPECIFICATIONS:**

Reinforced webbing with Nomex® / Kevlar® fiber\*. Resist to sparks and weld splatters. Arc-flashed resistant to 8 cal / cm2

Certification: CE EN360: 2002

Capacity: 140 kg

Connection level: Can be connected at foot level

Length = 2 m

\*DuPontTM, Kevlar®, and Nomex® are trademarks or registered trademarks of E.I. du Pont de Nemours and Company.





#### **CAPITAL SAFETY - EMEA**

t: +33 (0