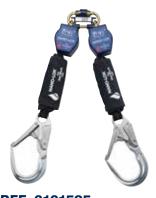

# REF: 3101522

1.6 kg - 2 m

Single-Leg Alum. Snap Rebar hook 57 mm opening 1.5 kg - 2 m

#### **REF: 3101523**

Single-Leg Steel Snap hook 19 mm opening 1.6 kg - 2 m