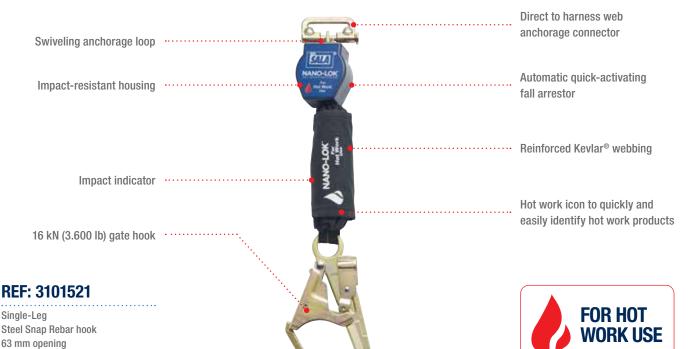

### REF: 3101524

Twin-Leg Steel Snap Rebar hook 63 mm opening 3.1 kg - 2 m

#### **SPECIFICATIONS:**

Reinforced webbing with Nomex® / Kevlar® fiber\*. Resist to sparks and weld splatters. Arc-flashed resistant to 8 cal / cm2

Certification: CE EN360: 2002

Capacity: 140 kg

Connection level: Can be connected at foot level