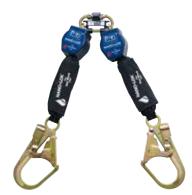

### REF: 3101524

Twin-Leg Steel Snap Rebar hook 63 mm opening 3.1 kg - 2 m

# **REF: 3101525**

Twin-Leg Alum. Snap Rebar hook 57 mm opening 3.2 kg - 2 m