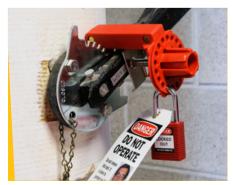

#### **Lockout Devices, Locks and Tags**

To meet and maintain OSHA compliance, you need the right products. Here are some areas where we can help:

**Lockout Tags** 

Collapsible Gate Valve Lockout Devices

**Blind Flange Lockout Devices** 

**Group Lock Boxes** 

**Butterfly Valve Lockout Devices** 

**Lockout Cables** 

**Ball Valve Lockout Devices** 

**Circuit Breaker Lockout Devices** 