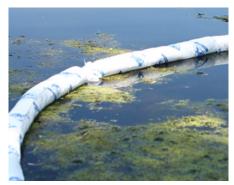

#### **Spill Control Solutions**

Whatever the matter the spill, we have an absorbent that can handle it, including:

**Oil-Only Absorbents** 

**Chemical Absorbents** 

**Universal Absorbents** 

**Absorbent Booms and Pillows** 