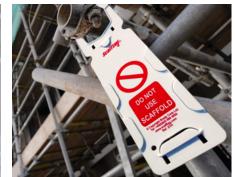

Scafftag® Scaffold Management

ToughStripe® Floor Marking

**On-Demand Sign and Label Printers** 

**BS 5609 Compliant GHS Labels** 

**Arc Flash Labels** 

**Confined Space Safety Covers** 

Safety Signage