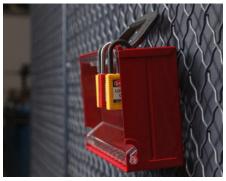

#### **Lockout Devices, Locks and Tags**

To meet and maintain OSHA compliance, you need the right products. Here are some areas where we can help:

**Lockout Tags** 

Collapsible Gate Valve Lockout Devices

**Blind Flange Lockout Devices** 

**Group Lock Boxes** 

**Butterfly Valve Lockout Devices** 

**Lockout Cables** 

**Ball Valve Lockout Devices** 

**Circuit Breaker Lockout Devices** 