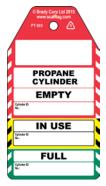

#### **Process Tags**

Easily communicate work equipment process management and control:

**Cylinder Tags** 

**Tank Tags** 

**Equipment Tags** 

**Leaks Tags** 

**Contamination Tags** 

**Hose Tags** 