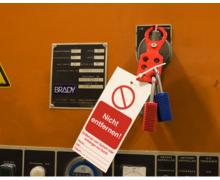

#### **Lockout Devices, Locks and Tags**

To meet and maintain OSHA compliance, you need the right products. Here are some areas where we can help:

**Lockout Tags** 

Collapsible Gate Valve Lockout Devices

**Blind Flange Lockout Devices** 

**Group Lock Boxes** 

**Butterfly Valve Lockout Devices** 

**Lockout Cables** 

**Ball Valve Lockout Devices** 

**Circuit Breaker Lockout Devices** 