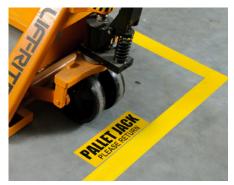

Scafftag® Scaffold Management

ToughStripe® Floor Marking

**On-Demand Sign and Label Printers** 

**BS 5609 Compliant GHS Labels** 

**Arc Flash Labels** 

**Confined Space Safety Covers** 

Safety Signage