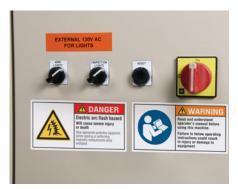

#### Safety, HazCom and Facility Identification

A well-identified facility is a safer, more efficient facility. Find the signs and labels that meet your application needs:

**Valve Tags** 

**Pipe Markers** 

Scafftag® Scaffold Management

ToughStripe® Floor Marking

**On-Demand Sign and Label Printers** 

**BS 5609 Compliant GHS Labels** 

**Arc Flash Labels** 

**Confined Space Safety Covers** 

Safety Signage