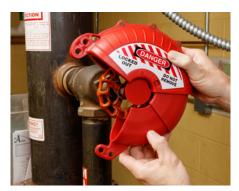

#### **Lockout Devices, Locks and Tags**

To meet and maintain OSHA compliance, you need the right products. Here are some areas where we can help:

**Lockout Tags** 

Collapsible Gate Valve Lockout Devices

**Blind Flange Lockout Devices** 

**Group Lock Boxes** 

**Butterfly Valve Lockout Devices** 

**Lockout Cables** 

**Ball Valve Lockout Devices** 

**Circuit Breaker Lockout Devices** 