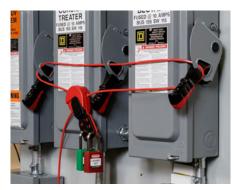

#### **Lockout Devices, Locks and Tags**

To meet and maintain OSHA compliance, you need the right products. Here are some areas where we can help:

**Lockout Tags** 

Collapsible Gate Valve Lockout Devices

**Blind Flange Lockout Devices** 

**Group Lock Boxes** 

**Butterfly Valve Lockout Devices** 

**Lockout Cables** 

**Ball Valve Lockout Devices** 

**Circuit Breaker Lockout Devices** 