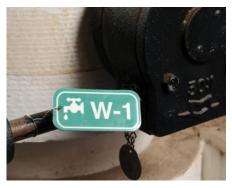

#### Safety, HazCom and Facility Identification

A well-identified facility is a safer, more efficient facility. Find the signs and labels that meet your application needs:

**Valve Tags** 

**Pipe Markers** 

#### **Process Tags**

Easily communicate work equipment process management and control:

**Cylinder Tags** 

**Tank Tags** 

**Equipment Tags** 

**Leaks Tags** 

**Contamination Tags** 

**Hose Tags** 

**Valve Tags** 