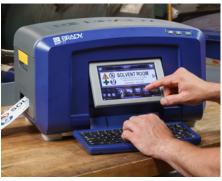

Scafftag® Scaffold Management

ToughStripe® Floor Marking

**On-Demand Sign and Label Printers** 

**BS 5609 Compliant GHS Labels** 

**Arc Flash Labels** 

**Confined Space Safety Covers** 

Safety Signage