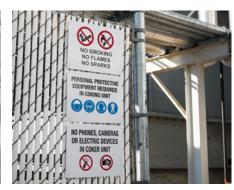

#### Safety, HazCom and Facility Identification

A well-identified facility is a safer, more efficient facility. Find the signs and labels that meet your application needs:

**Valve Tags** 

**Pipe Markers** 

Scafftag® Scaffold Management

ToughStripe® Floor Marking

**On-Demand Sign and Label Printers** 

**BS 5609 Compliant GHS Labels** 

**Arc Flash Labels** 

**Confined Space Safety Covers** 

Safety Signage