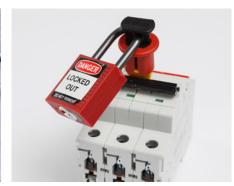

#### **Lockout Devices, Locks and Tags**

To meet and maintain OSHA compliance, you need the right products. Here are some areas where we can help:

**Lockout Tags** 

Collapsible Gate Valve Lockout Devices

**Blind Flange Lockout Devices** 

**Group Lock Boxes** 

**Butterfly Valve Lockout Devices** 

**Lockout Cables** 

**Ball Valve Lockout Devices** 

**Circuit Breaker Lockout Devices** 