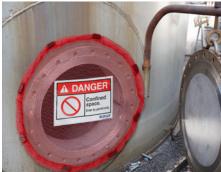

Scafftag® Scaffold Management

ToughStripe® Floor Marking

**On-Demand Sign and Label Printers** 

**BS 5609 Compliant GHS Labels** 

**Arc Flash Labels** 

**Confined Space Safety Covers** 

Safety Signage