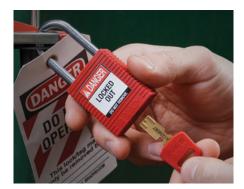

#### **Lockout Devices, Locks and Tags**

To meet and maintain OSHA compliance, you need the right products. Here are some areas where we can help:

**Lockout Tags** 

Collapsible Gate Valve Lockout Devices

**Blind Flange Lockout Devices** 

**Group Lock Boxes** 

**Butterfly Valve Lockout Devices** 

**Lockout Cables** 

**Ball Valve Lockout Devices** 

**Circuit Breaker Lockout Devices** 