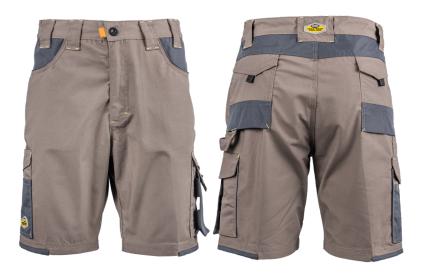

## **PRODUCT SPECIFICATIONS**

**WW-SHREDD** MEN'S TECH GEAR SHORTS DESERT DUST

**PRODUCT CODE: WW-SHREDD** 

**PRODUCT NAME: TECH GEAR SHORTS** 

PRODUCT DESCRIPTION: Men's ultra durable technical shorts

## **MATERIALS**

- 65/35% poly-cotton canvas fabric; 260gsm.
- 300d Oxford polyester fabric for contrast overlays.
- Colour availability in Gun Metal and Desert Dust.

## GARMENT FEATURES

- Polycotton canvas is a cotton fabric with a high density polyester thread weaved into it, making it easier to care for and more hard wearing.
- Seven custom utility pockets.
- Triple stitched for seam reinforcement.
- Bar tacked at stress points.
- Stretch waist for comfort and fit, with seven belt loops.
- Functional tool loop.
- Added visibility with silver reflective piping on rear section of side utility pockets.