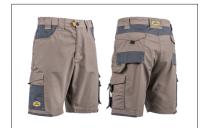

## **PRODUCT SPECIFICATIONS**

**WW-SHREDD** MEN'S TECH GEAR SHORTS DESERT DUST

**PRODUCT CODE: WW-SHREDD** 

**PRODUCT NAME: TECH GEAR SHORTS** 

PRODUCT DESCRIPTION: Men's ultra durable technical shorts

## **MATERIALS**

- 65/35% poly-cotton canvas fabric; 260gsm.
- 300d Oxford polyester fabric for contrast overlays.
- Colour availability in Gun Metal and Desert Dust.

## GARMENT FEATURES

- Polycotton canvas is a cotton fabric with a high density polyester thread weaved into it, making it easier to care for and more hard wearing.
- Seven custom utility pockets.
- Triple stitched for seam reinforcement.
- Bar tacked at stress points.
- Stretch waist for comfort and fit, with seven belt loops.
- Functional tool loop.
- Added visibility with silver reflective piping on rear section of side utility pockets.