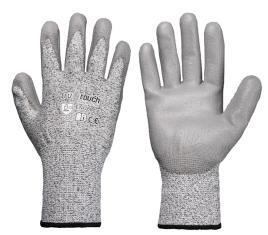

# PRODUCT SPECIFICATIONS SA-GLTTCUTPU TRU TOUCH CUT RESISTANT PU LEVEL 5 GLOVES

**PRODUCT CODE: SA-GLTTCUTPU** 

PRODUCT DESCRIPTION: TRU TOUCH CUT RESISTANT PU LEVEL 5 GLOVES WRIST LENGTH

# **PRODUCT FEATURES**

| INNER          | Nylon and Dyneema Cut 5 inner             |
|----------------|-------------------------------------------|
| COATING        | Double dipped polyurethane (PU)           |
| CUFF           | Elasticated knit wrist length safety cuff |
| COATING FINISH | Double dipped, palm dip, rough finish     |

## **SPECIAL FEATURES**

- Excellent grip and durability.
- Cut 5 protection.
- Excellent dexterity.