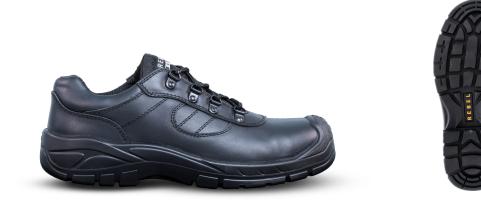

# **PRODUCT SPECIFICATIONS** RE303-BK HIKER LO Superior work shoe

PRODUCT CODE: RE303-BK

**PRODUCT NAME: HIKER LO** 

**PRODUCT DESCRIPTION:** Superior work shoe

| INFORMATION                                    |                                                                                                              |
|------------------------------------------------|--------------------------------------------------------------------------------------------------------------|
| COLOUR                                         | Black                                                                                                        |
| SIZE RANGE                                     | 3 – 13 (unisex, starts from a size 3)                                                                        |
| ISO 20345 CLASSIFICATION                       | S1 – anti-static, energy absorption of seat region, resistance to fuel and oil                               |
| SLIP RESISTANCE CLASSIFICATION SRA / SRB / SRC | SRC – tested for slip resistance in environments of ceramic and metal surfaces with soapy and oily solutions |
| CONSTRUCTION                                   | Injection moulded construction process                                                                       |
| SABS                                           | SABS approved and mark bearing                                                                               |
| NRCS APPROVAL NO                               | NRCS/9002/262020/0050                                                                                        |

#### MATERIALS

| UPPER            | High quality waxy full grain leather                                         |
|------------------|------------------------------------------------------------------------------|
| SOLE             | Dual density polyurethane (PU)                                               |
| EYELETS          | Nickel-free D-rings                                                          |
| LINING           | Black taibrelle mesh and microfiber                                          |
| TOE CAP          | 200J steel toe cap                                                           |
| FOOTBED (INSOLE) | Moulded polyurethane (PU); taibrelle mesh upper with contoured heel and arch |
| INSOLE BOARD     | 3MR Ibitech non-woven insole board                                           |