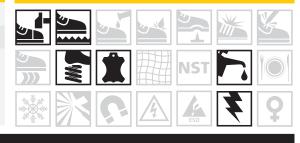

# **PRODUCT SPECIFICATIONS** RE303-BK HIKER LO Superior work shoe

PRODUCT CODE: RE303-BK

**PRODUCT NAME: HIKER LO** 

**PRODUCT DESCRIPTION:** Superior work shoe

| INFORMATION                                    |                                                                                                              |
|------------------------------------------------|--------------------------------------------------------------------------------------------------------------|
| COLOUR                                         | Black                                                                                                        |
| SIZE RANGE                                     | 3 – 13 (unisex, starts from a size 3)                                                                        |
| ISO 20345 CLASSIFICATION                       | S1 – anti-static, energy absorption of seat region, resistance to fuel and oil                               |
| SLIP RESISTANCE CLASSIFICATION SRA / SRB / SRC | SRC – tested for slip resistance in environments of ceramic and metal surfaces with soapy and oily solutions |
| CONSTRUCTION                                   | Injection moulded construction process                                                                       |
| SABS                                           | SABS approved and mark bearing                                                                               |
| NRCS APPROVAL NO                               | NRCS/9002/262020/0050                                                                                        |

#### MATERIALS

| UPPER            | High quality waxy full grain leather                                         |
|------------------|------------------------------------------------------------------------------|
| SOLE             | Dual density polyurethane (PU)                                               |
| EYELETS          | Nickel-free D-rings                                                          |
| LINING           | Black taibrelle mesh and microfiber                                          |
| TOE CAP          | 200J steel toe cap                                                           |
| FOOTBED (INSOLE) | Moulded polyurethane (PU); taibrelle mesh upper with contoured heel and arch |
| INSOLE BOARD     | 3MR Ibitech non-woven insole board                                           |

#### **SPECIAL FEATURES** UPPER Non MIDSOLE Non

| OTHER | Adventure and outdoor styling |
|-------|-------------------------------|

## **KEY FEATURES**