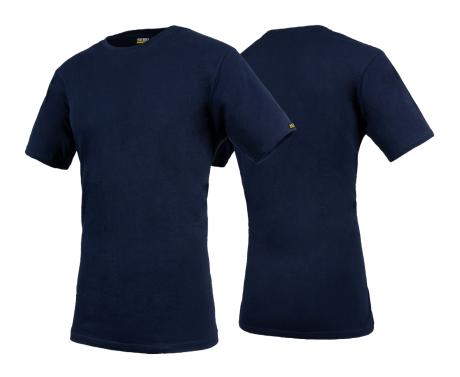

## PRODUCT SPECIFICATIONS WW-TSNRE WORK WEAR T-SHIRT NAVY

**PRODUCT CODE: WW-TSNRE** 

**PRODUCT NAME: WORK WEAR T-SHIRT NAVY** 

**PRODUCT DESCRIPTION:** Hi-quality t-shirt

## **MATERIALS**

- 100% pure cotton.
- 165gsm.

- Tailored fit with generous cut.
- Ribbed crew neck.
- Printed back neck label.
- Engineered for all day comfort.
- 100% cotton and odour proof.
- Light weight.
- Super breathable.