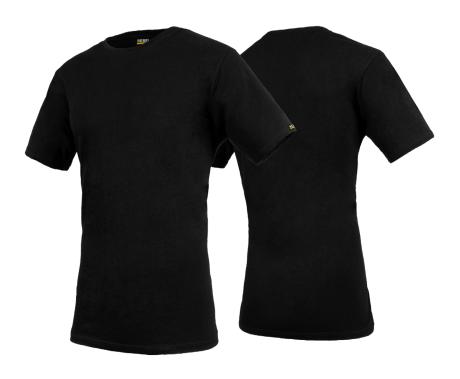

## PRODUCT SPECIFICATIONS WW-TSBRE WORK WEAR T-SHIRT BLACK

**PRODUCT CODE: WW-TSBRE** 

**PRODUCT NAME:** WORK WEAR T-SHIRT BLACK

**PRODUCT DESCRIPTION:** Hi-quality t-shirt

## **MATERIALS**

- 100% pure cotton.
- 165gsm.

- Tailored fit with generous cut.
- Ribbed crew neck.
- Printed back neck label.
- Engineered for all day comfort.
- 100% cotton and odour proof.
- Light weight.
- Super breathable.