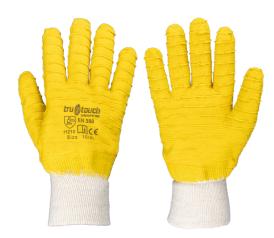

# **PRODUCT SPECIFICATIONS**

**GL-RUBCOMKWSU** YELLOW COMAREX KNIT WRIST SUPERIOR GLOVES

PRODUCT CODE: GL-RUBCOMKWSU

**PRODUCT DESCRIPTION:** YELLOW COMAREX KNIT WRIST SUPERIOR GLOVES

## **PRODUCT FEATURES**

| INNER          | Cotton liner                                          |
|----------------|-------------------------------------------------------|
| COATING        | Triple dipped latex                                   |
| CUFF           | Elasticated knit wrist length safety cuff             |
| COATING FINISH | Triple dipped, natural ribbed finish, rough, full dip |

## **SPECIAL FEATURES**

- Excellent grip and durability.
- Good for water, oil and grease environments.
- Good resistance for low concentration chemicals. Ask your sales rep for further advice if more concentrated chemicals are being used.