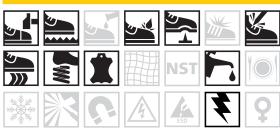

## **PRODUCT SPECIFICATIONS**

**RE954 MINER** Heavy duty work boot for ultimate protection

**PRODUCT CODE: RE954 PRODUCT NAME: MINER PRODUCT DESCRIPTION:** Heavy duty work boot for ultimate protection

| INFORMATION                                    |                                                                                                              |
|------------------------------------------------|--------------------------------------------------------------------------------------------------------------|
| COLOUR                                         | Brown                                                                                                        |
| SIZE RANGE                                     | 4 – 14 (unisex, starts from a size 4)                                                                        |
| ISO 20345 CLASSIFICATION                       | S3 – anti-static, energy absorption of seat region, anti-penetration and water resistant                     |
| SLIP RESISTANCE CLASSIFICATION SRA / SRB / SRC | SRC – tested for slip resistance in environments of ceramic and metal surfaces with soapy and oily solutions |
| CONSTRUCTION                                   | Injection moulded construction process                                                                       |
| SABS                                           | SABS approved and mark bearing                                                                               |
| NRCS APPROVAL NO                               | Awaiting approval                                                                                            |

| MATERIALS        |                                                                                       |
|------------------|---------------------------------------------------------------------------------------|
| UPPER            | Upper made from high quality Buffalo Crazy Horse leather                              |
| SOLE             | Polyurethane (PU) and rubber                                                          |
| EYELETS          | Round metal eyelets and hook lacing system                                            |
| LINING           | Black taibrelle mesh                                                                  |
| TOE CAP          | 200J steel toe cap                                                                    |
| FOOTBED (INSOLE) | Extra-thick polyurethane (PU) foam with 2mm memory foam pillow and Poron® heel insert |
| INSOLE BOARD     | 3MR Ibitech non-woven insole board                                                    |

## **SPECIAL FEATURES UPPER** Thermoplastic polyurethane (TPU) toe bumper for scuff protection; Thermoplastic polyurethane (TPU) heel support guard **SOLE** Steel midsole for anti-penetration Outsole is heat resistant up to 300°C **OTHER** Poron® XRD built-in metatarsal guard for impact protection