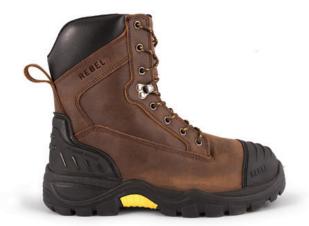

## **PRODUCT SPECIFICATIONS**

**RE954 MINER** Heavy duty work boot for ultimate protection

**PRODUCT CODE: RE954 PRODUCT NAME: MINER PRODUCT DESCRIPTION:** Heavy duty work boot for ultimate protection

| INFORMATION                                    |                                                                                                              |
|------------------------------------------------|--------------------------------------------------------------------------------------------------------------|
| COLOUR                                         | Brown                                                                                                        |
| SIZE RANGE                                     | 4 – 14 (unisex, starts from a size 4)                                                                        |
| ISO 20345 CLASSIFICATION                       | S3 – anti-static, energy absorption of seat region, anti-penetration and water resistant                     |
| SLIP RESISTANCE CLASSIFICATION SRA / SRB / SRC | SRC – tested for slip resistance in environments of ceramic and metal surfaces with soapy and oily solutions |
| CONSTRUCTION                                   | Injection moulded construction process                                                                       |
| SABS                                           | SABS approved and mark bearing                                                                               |
| NRCS APPROVAL NO                               | Awaiting approval                                                                                            |

| MATERIALS        |                                                                                       |
|------------------|---------------------------------------------------------------------------------------|
| UPPER            | Upper made from high quality Buffalo Crazy Horse leather                              |
| SOLE             | Polyurethane (PU) and rubber                                                          |
| EYELETS          | Round metal eyelets and hook lacing system                                            |
| LINING           | Black taibrelle mesh                                                                  |
| TOE CAP          | 200J steel toe cap                                                                    |
| FOOTBED (INSOLE) | Extra-thick polyurethane (PU) foam with 2mm memory foam pillow and Poron® heel insert |
| INSOLE BOARD     | 3MR Ibitech non-woven insole board                                                    |

## **SPECIAL FEATURES UPPER** Thermoplastic polyurethane (TPU) toe bumper for scuff protection; Thermoplastic polyurethane (TPU) heel support guard **SOLE** Steel midsole for anti-penetration Outsole is heat resistant up to 300°C **OTHER** Poron® XRD built-in metatarsal guard for impact protection