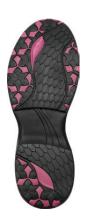

| MATERIALS        |                                                                                 |
|------------------|---------------------------------------------------------------------------------|
| UPPER            | Grey Oxford mesh; thermoplastic polyurethane (TPU) trim; grey Nubuck back guard |
| SOLE             | EVA rubber outsole                                                              |
| EYELETS          | Fabric loops and one round metal eyelet                                         |
| LINING           | Black and pink taibrelle mesh                                                   |
| TOE CAP          | 200J steel toe cap                                                              |
| FOOTBED (INSOLE) | Ultra-thick polyurethane (PU) foam with mesh top lining                         |
| INSOLE BOARD     | 3MR Ibitech non-woven insole board                                              |

## **SPECIAL FEATURES KEY FEATURES UPPER** Non • EVA midsole **SOLE** Outsole is heat resistant up to 120°C • Electrostatic discharge (ESD) **OTHER** Non