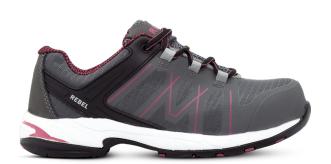

## PRODUCT SPECIFICATIONS RE941 LIGHT INDUSTRIAL Lightweight and stylish safety shoe

**PRODUCT CODE: RE941 PRODUCT NAME: LIGHT INDUSTRIAL** PRODUCT DESCRIPTION: Lightweight and stylish safety shoe

| INFORMATION                                    |                                                                                          |
|------------------------------------------------|------------------------------------------------------------------------------------------|
| COLOUR                                         | Grey with pink trim                                                                      |
| SIZE RANGE                                     | 2 – 8                                                                                    |
| ISO 20345 CLASSIFICATION                       | S1 – anti-static, energy absorption of seat region, resistance to fuel and oil           |
| SLIP RESISTANCE CLASSIFICATION SRA / SRB / SRC | SRA – tested for slip resistance in environments of ceramic surfaces with soapy solution |
| CONSTRUCTION                                   | Cemented                                                                                 |
| SABS                                           | SABS approved and mark bearing                                                           |
| NRCS APPROVAL NO                               | Awaiting approval                                                                        |

| MATERIALS        |                                                                                 |
|------------------|---------------------------------------------------------------------------------|
| UPPER            | Grey Oxford mesh; thermoplastic polyurethane (TPU) trim; grey Nubuck back guard |
| SOLE             | EVA rubber outsole                                                              |
| EYELETS          | Fabric loops and one round metal eyelet                                         |
| LINING           | Black and pink taibrelle mesh                                                   |
| TOE CAP          | 200J steel toe cap                                                              |
| FOOTBED (INSOLE) | Ultra-thick polyurethane (PU) foam with mesh top lining                         |
| INSOLE BOARD     | 3MR Ibitech non-woven insole board                                              |