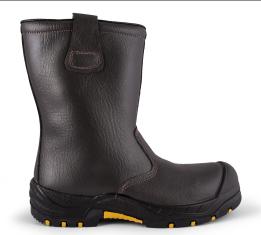

## PRODUCT SPECIFICATIONS RE912 RIGGER BOOT Water and heat resistant non-metallic rigger boot

**PRODUCT CODE:** RE912

**PRODUCT NAME: RIGGER BOOT** 

PRODUCT DESCRIPTION: Water and heat resistant non-metallic rigger boot

| INFORMATION                                    |                                                                                          |  |
|------------------------------------------------|------------------------------------------------------------------------------------------|--|
| COLOUR                                         | Dark brown                                                                               |  |
| SIZE RANGE                                     | 4 – 13 (unisex, starts from a size 4)                                                    |  |
| ISO 20345 CLASSIFICATION                       | S3 – anti-static, energy absorption of seat region, anti-penetration and water resistant |  |
| SLIP RESISTANCE CLASSIFICATION SRA / SRB / SRC | SRA – tested for slip resistance in environments of ceramic surfaces with soapy solution |  |
| CONSTRUCTION                                   | Injection moulded construction process                                                   |  |
| SABS                                           | SABS approved and mark bearing                                                           |  |
| NRCS APPROVAL NO                               | Awaiting approval                                                                        |  |

| MATERIALS        |                                                                                                             |  |
|------------------|-------------------------------------------------------------------------------------------------------------|--|
| UPPER            | High quality full grain leather with thermoplastic polyurethane (TPU) toe bumper for added scuff protection |  |
| SOLE             | Polyurethane (PU) with Kevlar anti-penetration midsole, rubber outsole                                      |  |
| EYELETS          | N/A – pull up side loops                                                                                    |  |
| LINING           | Black taibrelle mesh                                                                                        |  |
| TOE CAP          | 200J composite non-metallic toe cap                                                                         |  |
| FOOTBED (INSOLE) | Moulded polyurethane (PU); taibrelle mesh upper with contoured heel and arch                                |  |
| INSOLE BOARD     | 3MR Ibitech non-woven insole board                                                                          |  |

| SPECIAL I | EATURES                                                        | KEY FEATURES |
|-----------|----------------------------------------------------------------|--------------|
| UPPER     | Water resistant upper                                          |              |
| SOLE      | Outsole is heat resistant up to 300°C                          |              |
| OTHER     | Non-metallic high density mesh for anti-penetration protection | NST NST      |
|           |                                                                |              |