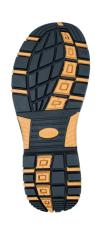

| MATERIALS        |                                                                                                             |  |
|------------------|-------------------------------------------------------------------------------------------------------------|--|
| UPPER            | High quality full grain leather with thermoplastic polyurethane (TPU) toe bumper for added scuff protection |  |
| SOLE             | Polyurethane (PU) with Kevlar anti-penetration midsole, rubber outsole                                      |  |
| EYELETS          | N/A – pull up side loops                                                                                    |  |
| LINING           | Black taibrelle mesh                                                                                        |  |
| TOE CAP          | 200J composite non-metallic toe cap                                                                         |  |
| FOOTBED (INSOLE) | Moulded polyurethane (PU); taibrelle mesh upper with contoured heel and arch                                |  |
| INSOLE BOARD     | 3MR Ibitech non-woven insole board                                                                          |  |

| SPECIAL I | EATURES                                                        | KEY FEATURES |
|-----------|----------------------------------------------------------------|--------------|
| UPPER     | Water resistant upper                                          |              |
| SOLE      | Outsole is heat resistant up to 300°C                          |              |
| OTHER     | Non-metallic high density mesh for anti-penetration protection | NST NST      |
|           |                                                                |              |