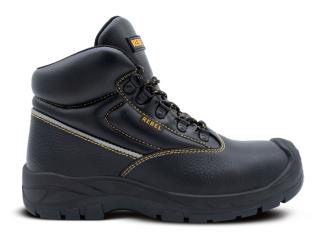

## PRODUCT SPECIFICATIONS RE811 CHUKKA BOOT The iconic work boot

**PRODUCT CODE: RE811 PRODUCT NAME: CHUKKA BOOT PRODUCT DESCRIPTION:** The iconic work boot

| INFORMATION                                    |                                                                                                              |
|------------------------------------------------|--------------------------------------------------------------------------------------------------------------|
| COLOUR                                         | Black                                                                                                        |
| SIZE RANGE                                     | 2 – 16 (unisex, starts from a size 2 – size 16 only available in black)                                      |
| ISO 20345 CLASSIFICATION                       | S1 – anti-static, energy absorption of seat region, resistance to fuel and oil                               |
| SLIP RESISTANCE CLASSIFICATION SRA / SRB / SRC | SRC – tested for slip resistance in environments of ceramic and metal surfaces with soapy and oily solutions |
| CONSTRUCTION                                   | Injection moulded construction process                                                                       |
| SABS                                           | SABS approved and mark bearing                                                                               |
| NRCS APPROVAL NO                               | NRCS/9002/262020/0051                                                                                        |

| MATERIALS        |                                                                              |  |
|------------------|------------------------------------------------------------------------------|--|
| UPPER            | High quality barton print full grain leather                                 |  |
| SOLE             | Dual density polyurethane (PU)                                               |  |
| EYELETS          | Nickel-free D-rings                                                          |  |
| LINING           | Black taibrelle mesh and microfiber                                          |  |
| TOE CAP          | 200J steel toe cap                                                           |  |
| FOOTBED (INSOLE) | Moulded polyurethane (PU); taibrelle mesh upper with contoured heel and arch |  |
| INSOLE BOARD     | 3MR Ibitech non-woven insole board                                           |  |

## **SPECIAL FEATURES UPPER** Hi-viz reflective safety strip for added visibility **MIDSOLE** Thermoplastic polyurethane (TPU) toe bumper for added OTHER scuff protection