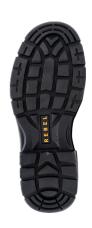

## PRODUCT SPECIFICATIONS RE811 CHUKKA BOOT The iconic work boot

**PRODUCT CODE: RE811 PRODUCT NAME: CHUKKA BOOT PRODUCT DESCRIPTION:** The iconic work boot

| INFORMATION                                    |                                                                                                              |
|------------------------------------------------|--------------------------------------------------------------------------------------------------------------|
| COLOUR                                         | Black                                                                                                        |
| SIZE RANGE                                     | 2 – 16 (unisex, starts from a size 2 – size 16 only available in black)                                      |
| ISO 20345 CLASSIFICATION                       | S1 – anti-static, energy absorption of seat region, resistance to fuel and oil                               |
| SLIP RESISTANCE CLASSIFICATION SRA / SRB / SRC | SRC – tested for slip resistance in environments of ceramic and metal surfaces with soapy and oily solutions |
| CONSTRUCTION                                   | Injection moulded construction process                                                                       |
| SABS                                           | SABS approved and mark bearing                                                                               |
| NRCS APPROVAL NO                               | NRCS/9002/262020/0051                                                                                        |

| MATERIALS        |                                                                              |  |
|------------------|------------------------------------------------------------------------------|--|
| UPPER            | High quality barton print full grain leather                                 |  |
| SOLE             | Dual density polyurethane (PU)                                               |  |
| EYELETS          | Nickel-free D-rings                                                          |  |
| LINING           | Black taibrelle mesh and microfiber                                          |  |
| TOE CAP          | 200J steel toe cap                                                           |  |
| FOOTBED (INSOLE) | Moulded polyurethane (PU); taibrelle mesh upper with contoured heel and arch |  |
| INSOLE BOARD     | 3MR Ibitech non-woven insole board                                           |  |