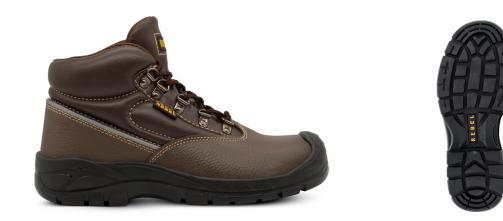

# PRODUCT SPECIFICATIONS RE811-BR CHUKKA BOOT The iconic work boot

PRODUCT CODE: RE811-BR

**PRODUCT NAME: CHUKKA BOOT** 

**PRODUCT DESCRIPTION:** The iconic work boot

| INFORMATION                                    |                                                                                                              |
|------------------------------------------------|--------------------------------------------------------------------------------------------------------------|
| COLOUR                                         | Brown                                                                                                        |
| SIZE RANGE                                     | 2 – 15 (unisex, starts from a size 2)                                                                        |
| ISO 20345 CLASSIFICATION                       | S1 – anti-static, energy absorption of seat region, resistance to fuel and oil                               |
| SLIP RESISTANCE CLASSIFICATION SRA / SRB / SRC | SRC – tested for slip resistance in environments of ceramic and metal surfaces with soapy and oily solutions |
| CONSTRUCTION                                   | Injection moulded construction process                                                                       |
| SABS                                           | SABS approved and mark bearing                                                                               |
| NRCS APPROVAL NO                               | NRCS/9002/262020/0051                                                                                        |

## MATERIALS

| WALKIALS         |                                                                              |
|------------------|------------------------------------------------------------------------------|
| UPPER            | High quality barton print full grain leather                                 |
| SOLE             | Dual density polyurethane (PU)                                               |
| EYELETS          | Nickel-free D-rings                                                          |
| LINING           | Black taibrelle mesh and microfiber                                          |
| TOE CAP          | 200J steel toe cap                                                           |
| FOOTBED (INSOLE) | Moulded polyurethane (PU); taibrelle mesh upper with contoured heel and arch |
| INSOLE BOARD     | 3MR Ibitech non-woven insole board                                           |

### **SPECIAL FEATURES** UPPER Hi-viz reflective safety strip for added visibility MIDSOLE Non Thermoplastic polyurethane (TPU) toe bumper for added OTHER scuff protection