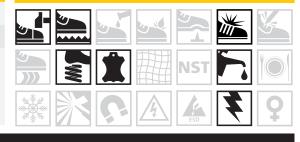

# PRODUCT SPECIFICATIONS RE811-BR CHUKKA BOOT The iconic work boot

PRODUCT CODE: RE811-BR

**PRODUCT NAME: CHUKKA BOOT** 

**PRODUCT DESCRIPTION:** The iconic work boot

| INFORMATION                                    |                                                                                                              |
|------------------------------------------------|--------------------------------------------------------------------------------------------------------------|
| COLOUR                                         | Brown                                                                                                        |
| SIZE RANGE                                     | 2 – 15 (unisex, starts from a size 2)                                                                        |
| ISO 20345 CLASSIFICATION                       | S1 – anti-static, energy absorption of seat region, resistance to fuel and oil                               |
| SLIP RESISTANCE CLASSIFICATION SRA / SRB / SRC | SRC – tested for slip resistance in environments of ceramic and metal surfaces with soapy and oily solutions |
| CONSTRUCTION                                   | Injection moulded construction process                                                                       |
| SABS                                           | SABS approved and mark bearing                                                                               |
| NRCS APPROVAL NO                               | NRCS/9002/262020/0051                                                                                        |

### **SPECIAL FEATURES** UPPER Hi-viz reflective safety strip for added visibility MIDSOLE Non Thermoplastic polyurethane (TPU) toe bumper for added OTHER scuff protection