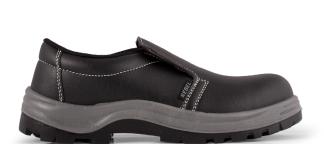

## **PRODUCT SPECIFICATIONS**

RE801 GLIDER Men's non-metallic slip-on work shoe

**PRODUCT CODE: RE801 PRODUCT NAME: GLIDER** PRODUCT DESCRIPTION: Men's non-metallic slip-on work shoe

| INFORMATION                                    |                                                                                                              |
|------------------------------------------------|--------------------------------------------------------------------------------------------------------------|
| COLOUR                                         | Black                                                                                                        |
| SIZE RANGE                                     | 3 – 13 (unisex, starts from a size 3)                                                                        |
| ISO 20345 CLASSIFICATION                       | S1 – anti-static, energy absorption of seat region, resistance to fuel and oil                               |
| SLIP RESISTANCE CLASSIFICATION SRA / SRB / SRC | SRC – tested for slip resistance in environments of ceramic and metal surfaces with soapy and oily solutions |
| CONSTRUCTION                                   | Injection moulded construction process                                                                       |
| SABS                                           | SABS approved and mark bearing                                                                               |
| NRCS APPROVAL NO                               | Awaiting approval                                                                                            |

| MATERIALS        |                                                                                           |  |
|------------------|-------------------------------------------------------------------------------------------|--|
| UPPER            | High quality microfiber; padded microfiber collar for added comfort                       |  |
| SOLE             | Dual density polyurethane (PU)                                                            |  |
| EYELETS          | N/A – slip-on                                                                             |  |
| LINING           | Black taibrelle mesh and microfiber                                                       |  |
| TOE CAP          | 200J composite non-metallic toe cap                                                       |  |
| FOOTBED (INSOLE) | Extra-thick polyurethane (PU) foam with 2mm memory foam pillow top and Poron® heel insert |  |
| INSOLE BOARD     | 3MR Ibitech non-woven insole board                                                        |  |

## **SPECIAL FEATURES SOLE** 200J composite non-metallic toe-cap **OTHER** Ideal for food and hygiene industry