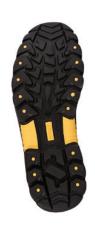

## PRODUCT SPECIFICATIONS RE6S5072-BK THERMOTRAK HI Heat resistant work boot

PRODUCT CODE: RE6S5072-BK

**PRODUCT NAME:** THERMOTRAK HI

PRODUCT DESCRIPTION: Heat resistant work boot

| INFORMATION                                    |                                                                                                              |  |
|------------------------------------------------|--------------------------------------------------------------------------------------------------------------|--|
| COLOUR                                         | Black                                                                                                        |  |
| SIZE RANGE                                     | 4 – 14 (unisex, starts from a size 4)                                                                        |  |
| ISO 20345 CLASSIFICATION                       | S1 – anti-static, energy absorption of seat region, resistance to fuel and oil                               |  |
| SLIP RESISTANCE CLASSIFICATION SRA / SRB / SRC | SRC – tested for slip resistance in environments of ceramic and metal surfaces with soapy and oily solutions |  |
| CONSTRUCTION                                   | Injection moulded construction process                                                                       |  |
| SABS                                           | SABS approved and mark bearing                                                                               |  |
| NRCS APPROVAL NO                               | NRCS/9002/262020/0124                                                                                        |  |

| MATERIALS        |                                                                                                                    |  |
|------------------|--------------------------------------------------------------------------------------------------------------------|--|
| UPPER            | High quality full grain black leather                                                                              |  |
| SOLE             | Dual density polyurethane (PU)                                                                                     |  |
| EYELETS          | No eyelets or laces; quick release Velcro fastening on the inside tab and quick release snap buckle on the outside |  |
| LINING           | Breathable and abrasion resistant taibrelle                                                                        |  |
| TOE CAP          | 200J steel toe cap                                                                                                 |  |
| FOOTBED (INSOLE) | Moulded polyurethane (PU); taibrelle mesh upper with contoured heel and arch                                       |  |
| INSOLE BOARD     | 3MR Ibitech non-woven insole board                                                                                 |  |