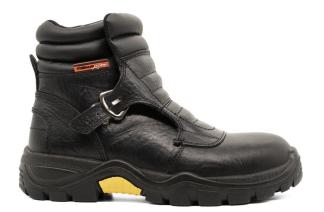

## PRODUCT SPECIFICATIONS RE6S5072-BK THERMOTRAK HI Heat resistant work boot

PRODUCT CODE: RE6S5072-BK

**PRODUCT NAME:** THERMOTRAK HI

PRODUCT DESCRIPTION: Heat resistant work boot

| INFORMATION                                    |                                                                                                              |  |
|------------------------------------------------|--------------------------------------------------------------------------------------------------------------|--|
| COLOUR                                         | Black                                                                                                        |  |
| SIZE RANGE                                     | 4 – 14 (unisex, starts from a size 4)                                                                        |  |
| ISO 20345 CLASSIFICATION                       | S1 – anti-static, energy absorption of seat region, resistance to fuel and oil                               |  |
| SLIP RESISTANCE CLASSIFICATION SRA / SRB / SRC | SRC – tested for slip resistance in environments of ceramic and metal surfaces with soapy and oily solutions |  |
| CONSTRUCTION                                   | Injection moulded construction process                                                                       |  |
| SABS                                           | SABS approved and mark bearing                                                                               |  |
| NRCS APPROVAL NO                               | NRCS/9002/262020/0124                                                                                        |  |

| MATERIALS        |                                                                                                                    |  |
|------------------|--------------------------------------------------------------------------------------------------------------------|--|
| UPPER            | High quality full grain black leather                                                                              |  |
| SOLE             | Dual density polyurethane (PU)                                                                                     |  |
| EYELETS          | No eyelets or laces; quick release Velcro fastening on the inside tab and quick release snap buckle on the outside |  |
| LINING           | Breathable and abrasion resistant taibrelle                                                                        |  |
| TOE CAP          | 200J steel toe cap                                                                                                 |  |
| FOOTBED (INSOLE) | Moulded polyurethane (PU); taibrelle mesh upper with contoured heel and arch                                       |  |
| INSOLE BOARD     | 3MR Ibitech non-woven insole board                                                                                 |  |

| SPECIAL I | FEATURES                                                                | KEY FEATURES |
|-----------|-------------------------------------------------------------------------|--------------|
| UPPER     | Built-in metatarsal spat to protect against splashes and welding sparks |              |
| SOLE      | Outsole is heat resistant up to 300°C                                   |              |
| OTHER     | Non                                                                     | NST NST NST  |
|           |                                                                         |              |