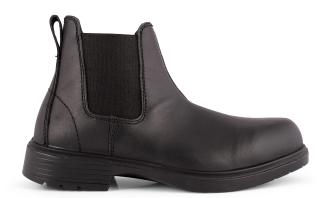

## PRODUCT SPECIFICATIONS RE506-BK-NST CLASSIC WORK BOOT Classic styled formal work boot (NST)

PRODUCT CODE: RE506-BK-NST PRODUCT NAME: CLASSIC WORK BOOT PRODUCT DESCRIPTION: Classic styled formal work boot (NST)

| MATERIALS        |                                                                              |  |
|------------------|------------------------------------------------------------------------------|--|
| UPPER            | High quality full grain Buffalo smooth leather                               |  |
| SOLE             | Dual density polyurethane (PU)                                               |  |
| EYELETS          | N/A – chelsea boot                                                           |  |
| LINING           | Breathable and abrasion resistant taibrelle                                  |  |
| TOE CAP          | No steel toe cap                                                             |  |
| FOOTBED (INSOLE) | Moulded polyurethane (PU); taibrelle mesh upper with contoured heel and arch |  |
| INSOLE BOARD     | 3MR Ibitech non-woven insole board                                           |  |