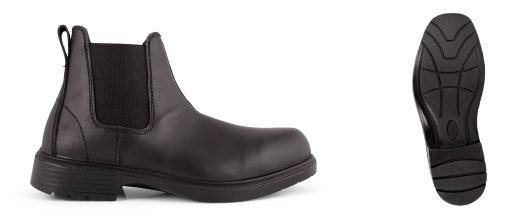

## **PRODUCT SPECIFICATIONS** RE506-BK CLASSIC WORK BOOT Classic styled formal work boot

PRODUCT CODE: RE506-BK

**PRODUCT NAME: CLASSIC WORK BOOT** 

**PRODUCT DESCRIPTION:** Classic styled formal work boot

## MATERIALS

| UPPER            | High quality full grain Buffalo smooth leather                               |
|------------------|------------------------------------------------------------------------------|
| SOLE             | Dual density polyurethane (PU)                                               |
| EYELETS          | N/A – chelsea boot                                                           |
| LINING           | Breathable and abrasion resistant taibrelle                                  |
| TOE CAP          | 200J steel toe cap                                                           |
| FOOTBED (INSOLE) | Moulded polyurethane (PU); taibrelle mesh upper with contoured heel and arch |
| INSOLE BOARD     | 3MR Ibitech non-woven insole board                                           |