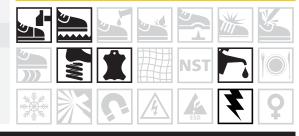

|
|------------------|------------------------------------------------------------------------------|
| SOLE             | Dual density polyurethane (PU)                                               |
| EYELETS          | N/A – chelsea boot                                                           |
| LINING           | Breathable and abrasion resistant taibrelle                                  |
| TOE CAP          | 200J steel toe cap                                                           |
| FOOTBED (INSOLE) | Moulded polyurethane (PU); taibrelle mesh upper with contoured heel and arch |
| INSOLE BOARD     | 3MR Ibitech non-woven insole board                                           |

**SPECIAL FEATURES** 

Non

Non

Non

UPPER

SOLE

OTHER

## **KEY FEATURES**



## SUGGESTED ENVIRONMENTS

Engineering, general applications, hospitality, site inspections only.