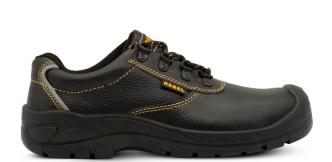

## PRODUCT SPECIFICATIONS RE380 CHUKKA SHOE The iconic work shoe

**PRODUCT CODE: RE380 PRODUCT NAME: CHUKKA SHOE** PRODUCT DESCRIPTION: The iconic work shoe

| INFORMATION                                    |                                                                                                              |  |
|------------------------------------------------|--------------------------------------------------------------------------------------------------------------|--|
| COLOUR                                         | Black                                                                                                        |  |
| SIZE RANGE                                     | 2 – 14 (unisex, starts from a size 2)                                                                        |  |
| ISO 20345 CLASSIFICATION                       | S1 – anti-static, energy absorption of seat region, resistance to fuel and oil                               |  |
| SLIP RESISTANCE CLASSIFICATION SRA / SRB / SRC | SRC – tested for slip resistance in environments of ceramic and metal surfaces with soapy and oily solutions |  |
| CONSTRUCTION                                   | Injection moulded construction process                                                                       |  |
| SABS                                           | SABS approved and mark bearing                                                                               |  |
| NRCS APPROVAL NO                               | NRCS/9002/262020/0049                                                                                        |  |

| MATERIALS        |                                                                              |  |
|------------------|------------------------------------------------------------------------------|--|
| UPPER            | High quality barton print full grain leather                                 |  |
| SOLE             | Dual density polyurethane (PU)                                               |  |
| EYELETS          | Nickel-free D-rings                                                          |  |
| LINING           | Black taibrelle mesh and microfiber                                          |  |
| TOE CAP          | 200J steel toe cap                                                           |  |
| FOOTBED (INSOLE) | Moulded polyurethane (PU); taibrelle mesh upper with contoured heel and arch |  |
| INSOLE BOARD     | 3MR Ibitech non-woven insole board                                           |  |

| SPECIAL FEATURES |                                                                        | KEY FEATURES |
|------------------|------------------------------------------------------------------------|--------------|
| UPPER            | Hi-viz reflective safety strip for added visibility                    |              |
| MIDSOLE          | Non                                                                    |              |
| OTHER            | Thermoplastic polyurethane (TPU) toe bumper for added scuff protection | NST A        |
|                  |                                                                        |              |