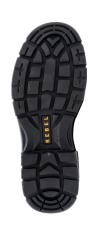

| MATERIALS        |                                                                              |
|------------------|------------------------------------------------------------------------------|
| UPPER            | High quality waxy full grain leather                                         |
| SOLE             | Dual density polyurethane (PU)                                               |
| EYELETS          | Nickel-free D-rings                                                          |
| LINING           | Black taibrelle mesh and microfiber                                          |
| TOE CAP          | 200J steel toe cap                                                           |
| FOOTBED (INSOLE) | Moulded polyurethane (PU); taibrelle mesh upper with contoured heel and arch |
| INSOLE BOARD     | 3MR Ibitech non-woven insole board                                           |