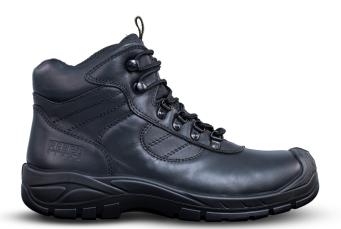

## PRODUCT SPECIFICATIONS RE304-BK HIKER HI Superior work boot

**PRODUCT CODE: RE304-BK PRODUCT NAME: HIKER HI PRODUCT DESCRIPTION:** Superior work boot

| INFORMATION                                    |                                                                                                              |
|------------------------------------------------|--------------------------------------------------------------------------------------------------------------|
| COLOUR                                         | Black                                                                                                        |
| SIZE RANGE                                     | 3 – 13 (unisex, starts from a size 3)                                                                        |
| ISO 20345 CLASSIFICATION                       | S1 – anti-static, energy absorption of seat region, resistance to fuel and oil                               |
| SLIP RESISTANCE CLASSIFICATION SRA / SRB / SRC | SRC – tested for slip resistance in environments of ceramic and metal surfaces with soapy and oily solutions |
| CONSTRUCTION                                   | Injection moulded construction process                                                                       |
| SABS                                           | SABS approved and mark bearing                                                                               |
| NRCS APPROVAL NO                               | NRCS/9002/262020/0052                                                                                        |

| MATERIALS        |                                                                              |
|------------------|------------------------------------------------------------------------------|
| UPPER            | High quality waxy full grain leather                                         |
| SOLE             | Dual density polyurethane (PU)                                               |
| EYELETS          | Nickel-free D-rings                                                          |
| LINING           | Black taibrelle mesh and microfiber                                          |
| TOE CAP          | 200J steel toe cap                                                           |
| FOOTBED (INSOLE) | Moulded polyurethane (PU); taibrelle mesh upper with contoured heel and arch |
| INSOLE BOARD     | 3MR Ibitech non-woven insole board                                           |

## **SPECIAL FEATURES UPPER** Non **MIDSOLE** Non OTHER Adventure and outdoor styling