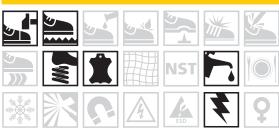

## PRODUCT SPECIFICATIONS RE304-BK HIKER HI Superior work boot

**PRODUCT CODE: RE304-BK PRODUCT NAME: HIKER HI PRODUCT DESCRIPTION:** Superior work boot

| INFORMATION                                    |                                                                                                              |
|------------------------------------------------|--------------------------------------------------------------------------------------------------------------|
| COLOUR                                         | Black                                                                                                        |
| SIZE RANGE                                     | 3 – 13 (unisex, starts from a size 3)                                                                        |
| ISO 20345 CLASSIFICATION                       | S1 – anti-static, energy absorption of seat region, resistance to fuel and oil                               |
| SLIP RESISTANCE CLASSIFICATION SRA / SRB / SRC | SRC – tested for slip resistance in environments of ceramic and metal surfaces with soapy and oily solutions |
| CONSTRUCTION                                   | Injection moulded construction process                                                                       |
| SABS                                           | SABS approved and mark bearing                                                                               |
| NRCS APPROVAL NO                               | NRCS/9002/262020/0052                                                                                        |

| MATERIALS        |                                                                              |
|------------------|------------------------------------------------------------------------------|
| UPPER            | High quality waxy full grain leather                                         |
| SOLE             | Dual density polyurethane (PU)                                               |
| EYELETS          | Nickel-free D-rings                                                          |
| LINING           | Black taibrelle mesh and microfiber                                          |
| TOE CAP          | 200J steel toe cap                                                           |
| FOOTBED (INSOLE) | Moulded polyurethane (PU); taibrelle mesh upper with contoured heel and arch |
| INSOLE BOARD     | 3MR Ibitech non-woven insole board                                           |