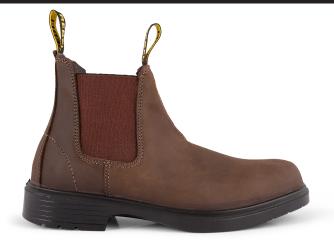

## PRODUCT SPECIFICATIONS RE204-BR-NST CLASSIC WORK BOOT Classic styled formal work boot (NST)

PRODUCT CODE: RE204-BR-NST PRODUCT NAME: CLASSIC WORK BOOT PRODUCT DESCRIPTION: Classic styled formal work boot (NST)

| INFORMATION                                    |                                                                                                              |  |
|------------------------------------------------|--------------------------------------------------------------------------------------------------------------|--|
| COLOUR                                         | Brown                                                                                                        |  |
| SIZE RANGE                                     | 4 – 13 (unisex, starts from a size 4)                                                                        |  |
| ISO 20345 CLASSIFICATION                       | N/A                                                                                                          |  |
| SLIP RESISTANCE CLASSIFICATION SRA / SRB / SRC | SRC – tested for slip resistance in environments of ceramic and metal surfaces with soapy and oily solutions |  |
| CONSTRUCTION                                   | Injection moulded construction process                                                                       |  |
| SABS                                           | N/A                                                                                                          |  |
| NRCS APPROVAL NO                               | N/A                                                                                                          |  |

| MATERIALS        |                                                                              |  |
|------------------|------------------------------------------------------------------------------|--|
| UPPER            | High quality full grain Buffalo smooth leather                               |  |
| SOLE             | Dual density polyurethane (PU)                                               |  |
| EYELETS          | N/A – chelsea boot                                                           |  |
| LINING           | Breathable and abrasion resistant taibrelle                                  |  |
| TOE CAP          | No steel toe cap                                                             |  |
| FOOTBED (INSOLE) | Moulded polyurethane (PU); taibrelle mesh upper with contoured heel and arch |  |
| INSOLE BOARD     | 3MR Ibitech non-woven insole board                                           |  |