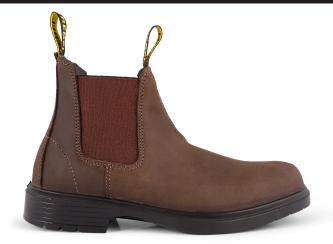

## PRODUCT SPECIFICATIONS RE204-BR CLASSIC WORK BOOT Classic styled formal work boot

**PRODUCT CODE:** RE204-BR

**PRODUCT NAME: CLASSIC WORK BOOT** 

**PRODUCT DESCRIPTION:** Classic styled formal work boot

| INFORMATION                                    |                                                                                                              |  |
|------------------------------------------------|--------------------------------------------------------------------------------------------------------------|--|
| COLOUR                                         | Brown                                                                                                        |  |
| SIZE RANGE                                     | 4 – 13 (unisex, starts from a size 4)                                                                        |  |
| ISO 20345 CLASSIFICATION                       | S1 – anti-static, energy absorption of seat region, resistance to fuel and oil                               |  |
| SLIP RESISTANCE CLASSIFICATION SRA / SRB / SRC | SRC – tested for slip resistance in environments of ceramic and metal surfaces with soapy and oily solutions |  |
| CONSTRUCTION                                   | Injection moulded construction process                                                                       |  |
| SABS                                           | SABS approved and mark bearing                                                                               |  |
| NRCS APPROVAL NO                               | Awaiting approval                                                                                            |  |

| MATERIALS        |                                                                              |  |
|------------------|------------------------------------------------------------------------------|--|
| UPPER            | High quality full grain Buffalo smooth leather                               |  |
| SOLE             | Dual density polyurethane (PU)                                               |  |
| EYELETS          | N/A – chelsea boot                                                           |  |
| LINING           | Breathable and abrasion resistant taibrelle                                  |  |
| TOE CAP          | 200J steel toe cap                                                           |  |
| FOOTBED (INSOLE) | Moulded polyurethane (PU); taibrelle mesh upper with contoured heel and arch |  |
| INSOLE BOARD     | 3MR Ibitech non-woven insole board                                           |  |