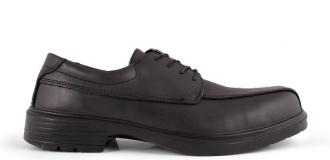

## PRODUCT SPECIFICATIONS RE203-BK CLASSIC WORK SHOE Classic styled formal work shoe

**PRODUCT CODE:** RE203-BK **PRODUCT NAME: CLASSIC WORK SHOE** PRODUCT DESCRIPTION: Classic styled formal work shoe

| INFORMATION                                    |                                                                                                              |  |
|------------------------------------------------|--------------------------------------------------------------------------------------------------------------|--|
| COLOUR                                         | Black                                                                                                        |  |
| SIZE RANGE                                     | 4 – 13 (unisex, starts from a size 4)                                                                        |  |
| ISO 20345 CLASSIFICATION                       | S1 – anti-static, energy absorption of seat region, resistance to fuel and oil                               |  |
| SLIP RESISTANCE CLASSIFICATION SRA / SRB / SRC | SRC – tested for slip resistance in environments of ceramic and metal surfaces with soapy and oily solutions |  |
| CONSTRUCTION                                   | Injection moulded construction process                                                                       |  |
| SABS                                           | SABS approved and mark bearing                                                                               |  |
| NRCS APPROVAL NO                               | NRCS/9002/262020/0089                                                                                        |  |

| MATERIALS        |                                                                              |  |
|------------------|------------------------------------------------------------------------------|--|
| UPPER            | High quality full grain Buffalo smooth leather                               |  |
| SOLE             | Dual density polyurethane (PU)                                               |  |
| EYELETS          | Round eyelet                                                                 |  |
| LINING           | Breathable and abrasion resistant taibrelle                                  |  |
| TOE CAP          | 200J steel toe cap                                                           |  |
| FOOTBED (INSOLE) | Moulded polyurethane (PU); taibrelle mesh upper with contoured heel and arch |  |
| INSOLE BOARD     | 3MR Ibitech non-woven insole board                                           |  |