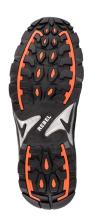

| MATERIALS        |                                                                                                |
|------------------|------------------------------------------------------------------------------------------------|
| UPPER            | High quality durable mesh and Nubuck leather with rubber toe bumper for added scuff protection |
| SOLE             | Dual density EVA and rubber                                                                    |
| EYELETS          | Nickel-free eyelets                                                                            |
| LINING           | Breathable and abrasion resistant taibrelle                                                    |
| TOE CAP          | 200J steel toe cap                                                                             |
| FOOTBED (INSOLE) | Moulded polyurethane (PU); taibrelle mesh upper with contoured heel and arch                   |
| INSOLE BOARD     | 3MR Ibitech non-woven insole board                                                             |

## **KEY FEATURES**

| UPPER | Mesh and Nubuck upper offers superb ventilation                                                                                                                                                                                                                                                                                      |
|-------|--------------------------------------------------------------------------------------------------------------------------------------------------------------------------------------------------------------------------------------------------------------------------------------------------------------------------------------|
| SOLE  | <ul> <li>Dual density EVA and rubber which is heat resistance up to 300°C         <ul> <li>however the upper is not suitable for heat applications.</li> </ul> </li> <li>Moulded thermoplastic polyurethane (TPU) sole insert offers torsional rigidity and lateral medial support</li> <li>Electrostatic discharge (ESD)</li> </ul> |
| OTHER | Non                                                                                                                                                                                                                                                                                                                                  |