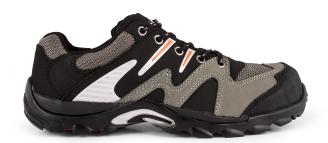

## PRODUCT SPECIFICATIONS RE0808 ENDURO-MAX Sport styled safety shoe

**PRODUCT CODE: RE0808 PRODUCT NAME: ENDURO-MAX PRODUCT DESCRIPTION:** Sport styled safety shoe

| INFORMATION                                    |                                                                                          |
|------------------------------------------------|------------------------------------------------------------------------------------------|
| COLOUR                                         | Black with grey only                                                                     |
| SIZE RANGE                                     | 4 – 13 (unisex, starts from a size 4)                                                    |
| ISO 20345 CLASSIFICATION                       | S1 – anti-static, energy absorption of seat region, resistance to fuel and oil           |
| SLIP RESISTANCE CLASSIFICATION SRA / SRB / SRC | SRA – tested for slip resistance in environments of ceramic surfaces with soapy solution |
| CONSTRUCTION                                   | Cemented                                                                                 |
| SABS                                           | SABS approved and mark bearing                                                           |
| NRCS APPROVAL NO                               | NRCS/9002/262020/0088                                                                    |

| MATERIALS        |                                                                                                |
|------------------|------------------------------------------------------------------------------------------------|
| UPPER            | High quality durable mesh and Nubuck leather with rubber toe bumper for added scuff protection |
| SOLE             | Dual density EVA and rubber                                                                    |
| EYELETS          | Nickel-free eyelets                                                                            |
| LINING           | Breathable and abrasion resistant taibrelle                                                    |
| TOE CAP          | 200J steel toe cap                                                                             |
| FOOTBED (INSOLE) | Moulded polyurethane (PU); taibrelle mesh upper with contoured heel and arch                   |
| INSOLE BOARD     | 3MR Ibitech non-woven insole board                                                             |

## **KEY FEATURES**

| UPPER | Mesh and Nubuck upper offers superb ventilation                                                                                                                                                                                                                                                                                      |
|-------|--------------------------------------------------------------------------------------------------------------------------------------------------------------------------------------------------------------------------------------------------------------------------------------------------------------------------------------|
| SOLE  | <ul> <li>Dual density EVA and rubber which is heat resistance up to 300°C         <ul> <li>however the upper is not suitable for heat applications.</li> </ul> </li> <li>Moulded thermoplastic polyurethane (TPU) sole insert offers torsional rigidity and lateral medial support</li> <li>Electrostatic discharge (ESD)</li> </ul> |
| OTHER | Non                                                                                                                                                                                                                                                                                                                                  |