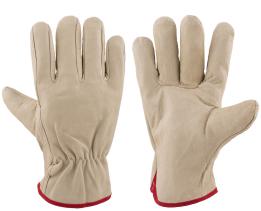

# PRODUCT SPECIFICATIONS GL-TIGWR TIG FULL GRAIN LEATHER GLOVES

**PRODUCT CODE: GL-TIGWR** 

PRODUCT DESCRIPTION: TIG FULL GRAIN LEATHER GLOVES WRIST LENGTH

# **PRODUCT FEATURES**

| PALM         | Full grain leather glove – extra strong |
|--------------|-----------------------------------------|
| BACKING      | Full grain leather                      |
| CUFF         | Wrist length safety cuff                |
| INNER LINING | None                                    |