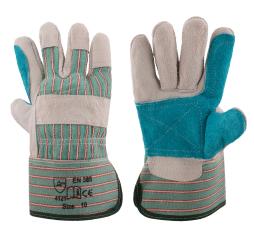

# PRODUCT SPECIFICATIONS GL-RIGCAWR LEATHER RIGGER CANDY-STRIPED GLOVES

**PRODUCT CODE:** GL-RIGCAWR

PRODUCT DESCRIPTION: LEATHER RIGGER CANDY-STRIPED GLOVES WRIST LENGTH

# PRODUCT FEATURES

| PALM         | <ul> <li>Chrome split leather, two layers for palm, thumb and index finger.</li> <li>Thicker leather for inner fingers, resulting in extra durability.</li> </ul> |
|--------------|-------------------------------------------------------------------------------------------------------------------------------------------------------------------|
| BACKING      | Candy striped cotton fabric, breathable, with chrome strip for reinforcement                                                                                      |
| CUFF         | Wrist length safety cuff                                                                                                                                          |
| INNER LINING | Soft fabric inner lining for extra comfort                                                                                                                        |