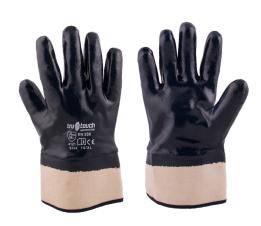

# **PRODUCT SPECIFICATIONS**

**GL-NITBLWR BLUE NITRILE GLOVES** 

**PRODUCT CODE:** GL-NITBLWR PRODUCT DESCRIPTION: BLUE NITRILE GLOVES WRIST LENGTH

# **PRODUCT FEATURES**

| INNER          | Cotton liner                                                       |
|----------------|--------------------------------------------------------------------|
| COATING        | Blue Nitrile                                                       |
| CUFF           | Gauntlet wrist length safety cuff – cotton outer with rubber inner |
| COATING FINISH | Smooth finish, single dip, full dip                                |

#### **SPECIAL FEATURES**

- Heavy duty glove with very good grip.
- Excellent for heavy duty conditions where grip is important.
- Good for water, oil and grease environments.
- Excellent grip (wet and dry conditions), durability.