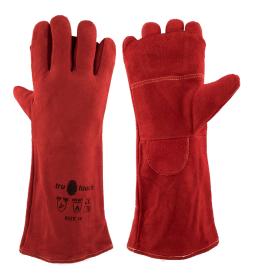

# **PRODUCT SPECIFICATIONS**

**GL-HEARELSU RED HEAT SUPERIOR GLOVES** 

**PRODUCT CODE: GL-HEARELSU** 

PRODUCT DESCRIPTION: RED HEAT SUPERIOR GLOVES ELBOW LENGTH

## **PRODUCT FEATURES**

| PALM         | <ul> <li>Chrome leather, 0.8mm extra thick, with apron palm for additional heat protection for fingers, palm and thumb.</li> <li>Additional reinforcement below wrist for additional heat protection.</li> </ul> |
|--------------|------------------------------------------------------------------------------------------------------------------------------------------------------------------------------------------------------------------|
| BACKING      | Chrome leather                                                                                                                                                                                                   |
| CUFF         | Elbow length safety cuff                                                                                                                                                                                         |
| INNER LINING | Fleece on inside of palm, denim lining on inside of collar                                                                                                                                                       |
| STITCHING    | Full Keylar stitching for extra heat resistance                                                                                                                                                                  |