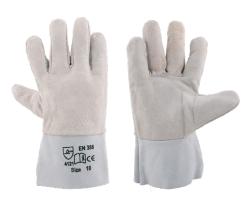

# **PRODUCT SPECIFICATIONS**

**GL-CHRWR CHROME LEATHER GLOVES** 

**PRODUCT CODE: GL-CHRWR** 

PRODUCT DESCRIPTION: CHROME LEATHER GLOVES WRIST LENGTH

# **PRODUCT FEATURES**

| PALM         | Chrome split leather, thicker leather for inner fingers, resulting in extra durability |
|--------------|----------------------------------------------------------------------------------------|
| BACKING      | Chrome split leather                                                                   |
| CUFF         | Wrist length safety cuff                                                               |
| INNER LINING | Soft fabric inner lining for extra comfort                                             |