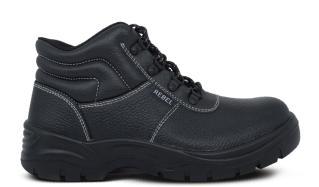

## PRODUCT SPECIFICATIONS FX2-S1P FX2 SAFETY BOOT General purpose work boot

**PRODUCT CODE: FX2-S1P PRODUCT NAME: FX2 SAFETY BOOT**  PRODUCT DESCRIPTION: General purpose work boot

| INFORMATION                                    |                                                                                                              |  |
|------------------------------------------------|--------------------------------------------------------------------------------------------------------------|--|
| COLOUR                                         | Black                                                                                                        |  |
| SIZE RANGE                                     | 2 – 14 (unisex, starts from a size 2)                                                                        |  |
| ISO 20345 CLASSIFICATION                       | S1P – anti-static, energy absorption of seat region, resistance to fuel and oil, anti-penetration            |  |
| SLIP RESISTANCE CLASSIFICATION SRA / SRB / SRC | SRC – tested for slip resistance in environments of ceramic and metal surfaces with soapy and oily solutions |  |
| CONSTRUCTION                                   | Injection moulded construction process                                                                       |  |
| SABS                                           | SABS approved and mark bearing                                                                               |  |
| NRCS APPROVAL NO                               | NRCS/9002/262020/0066                                                                                        |  |

| MATERIALS        |                                                                              |
|------------------|------------------------------------------------------------------------------|
| UPPER            | High quality barton print full grain leather                                 |
| SOLE             | Dual density polyurethane (PU)                                               |
| EYELETS          | Nickel-free D-rings                                                          |
| LINING           | Black tailrelle mesh and microfiber                                          |
| TOE CAP          | 200J steel toe cap                                                           |
| FOOTBED (INSOLE) | Moulded polyurethane (PU); taibrelle mesh upper with contoured heel and arch |
| INSOLE BOARD     | 3MR Ibitech non-woven insole board                                           |

## **SPECIAL FEATURES UPPER**

| Non                                      |  |
|------------------------------------------|--|
| S1P – steel midsole for anti-penetration |  |
| Non                                      |  |