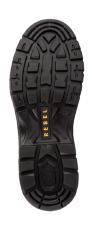

## PRODUCT SPECIFICATIONS FX2-S1P FX2 SAFETY BOOT General purpose work boot

**PRODUCT CODE: FX2-S1P PRODUCT NAME: FX2 SAFETY BOOT**  PRODUCT DESCRIPTION: General purpose work boot

| INFORMATION                                    |                                                                                                              |  |
|------------------------------------------------|--------------------------------------------------------------------------------------------------------------|--|
| COLOUR                                         | Black                                                                                                        |  |
| SIZE RANGE                                     | 2 – 14 (unisex, starts from a size 2)                                                                        |  |
| ISO 20345 CLASSIFICATION                       | S1P – anti-static, energy absorption of seat region, resistance to fuel and oil, anti-penetration            |  |
| SLIP RESISTANCE CLASSIFICATION SRA / SRB / SRC | SRC – tested for slip resistance in environments of ceramic and metal surfaces with soapy and oily solutions |  |
| CONSTRUCTION                                   | Injection moulded construction process                                                                       |  |
| SABS                                           | SABS approved and mark bearing                                                                               |  |
| NRCS APPROVAL NO                               | NRCS/9002/262020/0066                                                                                        |  |