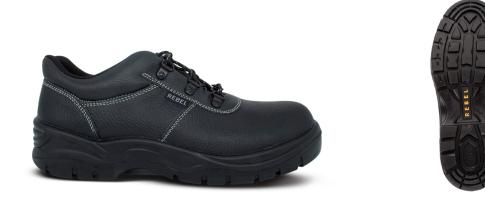

# **PRODUCT SPECIFICATIONS** FX2-S FX2 SAFETY SHOE General purpose work shoe

PRODUCT CODE: FX2-S

**PRODUCT NAME: FX2 SAFETY SHOE** 

**PRODUCT DESCRIPTION:** General purpose work shoe

| INFORMATION                                    |                                                                                                              |  |
|------------------------------------------------|--------------------------------------------------------------------------------------------------------------|--|
| COLOUR                                         | Black                                                                                                        |  |
| SIZE RANGE                                     | 2 – 13 (unisex, starts from a size 2)                                                                        |  |
| ISO 20345 CLASSIFICATION                       | S1 – anti-static, energy absorption of seat region, resistance to fuel and oil                               |  |
| SLIP RESISTANCE CLASSIFICATION SRA / SRB / SRC | SRC – tested for slip resistance in environments of ceramic and metal surfaces with soapy and oily solutions |  |
| CONSTRUCTION                                   | Injection moulded construction process                                                                       |  |
| SABS                                           | SABS approved and mark bearing                                                                               |  |
| NRCS APPROVAL NO                               | NRCS/9002/262020/0067                                                                                        |  |

#### MATERIALS

| WATERIALS        |                                                                             |
|------------------|-----------------------------------------------------------------------------|
| UPPER            | High quality barton print full grain leather                                |
| SOLE             | Dual density polyurethane (PU)                                              |
| EYELETS          | Nickel-free D-rings                                                         |
| LINING           | Black taibrelle mesh and microfiber                                         |
| TOE CAP          | 200J steel toe cap                                                          |
| FOOTBED (INSOLE) | Moulded polyurethane (PU; taibrelle mesh upper with contoured heel and arch |
| INSOLE BOARD     | 3MR Ibitech non-woven insole board                                          |