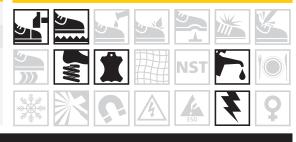

# **PRODUCT SPECIFICATIONS** FX2-S FX2 SAFETY SHOE General purpose work shoe

PRODUCT CODE: FX2-S

**PRODUCT NAME: FX2 SAFETY SHOE** 

**PRODUCT DESCRIPTION:** General purpose work shoe

| INFORMATION                                    |                                                                                                              |  |
|------------------------------------------------|--------------------------------------------------------------------------------------------------------------|--|
| COLOUR                                         | Black                                                                                                        |  |
| SIZE RANGE                                     | 2 – 13 (unisex, starts from a size 2)                                                                        |  |
| ISO 20345 CLASSIFICATION                       | S1 – anti-static, energy absorption of seat region, resistance to fuel and oil                               |  |
| SLIP RESISTANCE CLASSIFICATION SRA / SRB / SRC | SRC – tested for slip resistance in environments of ceramic and metal surfaces with soapy and oily solutions |  |
| CONSTRUCTION                                   | Injection moulded construction process                                                                       |  |
| SABS                                           | SABS approved and mark bearing                                                                               |  |
| NRCS APPROVAL NO                               | NRCS/9002/262020/0067                                                                                        |  |

## **SPECIAL FEATURES** UPPER Non

| MIDSOLE | Non |
|---------|-----|
| OTHER   | Non |

### **KEY FEATURES**