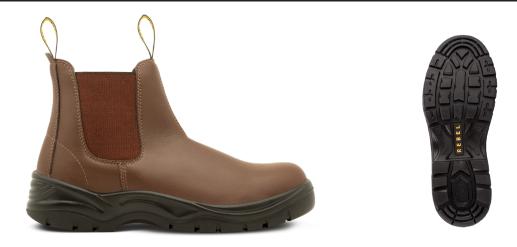

# **PRODUCT SPECIFICATIONS FX2-CB-BR FX2 CHELSEA BOOT** Chelsea work boot with anti-penetration

PRODUCT CODE: FX2-CB-BR **PRODUCT NAME:** FX2 CHELSEA BOOT **PRODUCT DESCRIPTION:** Chelsea work boot with anti-penetration

| INFORMATION                                    |                                                                                                              |
|------------------------------------------------|--------------------------------------------------------------------------------------------------------------|
| COLOUR                                         | Brown                                                                                                        |
| SIZE RANGE                                     | 3 – 13 (unisex, starts from a size 3)                                                                        |
| ISO 20345 CLASSIFICATION                       | S1P – anti-static, energy absorption of seat region, resistance to fuel and oil, anti-penetration protection |
| SLIP RESISTANCE CLASSIFICATION SRA / SRB / SRC | SRC – tested for slip resistance in environments of ceramic and metal surfaces with soapy and oily solutions |
| CONSTRUCTION                                   | Injection moulded construction process                                                                       |
| SABS                                           | SABS approved and mark bearing                                                                               |
| NRCS APPROVAL NO                               | Awaiting approval                                                                                            |

#### MATERIALS

| UPPER            | High quality smooth microfiber                                               |
|------------------|------------------------------------------------------------------------------|
| SOLE             | Dual density polyurethane (PU)                                               |
| EYELETS          | NA – slip-on                                                                 |
| LINING           | Black taibrelle mesh and microfiber                                          |
| TOE CAP          | 200J steel toe cap                                                           |
| FOOTBED (INSOLE) | Moulded polyurethane (PU); taibrelle mesh upper with contoured heel and arch |
| INSOLE BOARD     | 3MR Ibitech non-woven insole board                                           |

## **SPECIAL FEATURES**

| UPPER   | Microfiber offers excellent durability as well as breathability |
|---------|-----------------------------------------------------------------|
| MIDSOLE | Steel midsole for anti-penetration                              |
| OTHER   | Easy slip-on and slip-off boot                                  |