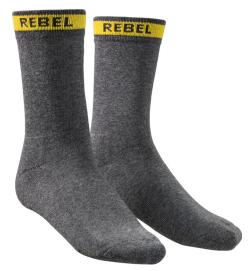

## PRODUCT CODE: SOCKSGY-S/L

**PRODUCT NAME: REBEL SOCKS** 

## INFORMATION

COLOUR

Grey ankle length socks with yellow strip

SIZE RANGE

SMALL – size 4 -7 (UK) LARGE – size 8-13 (UK)