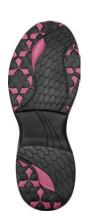

| MATERIALS        |                                                                                 |
|------------------|---------------------------------------------------------------------------------|
| UPPER            | Grey Oxford mesh; thermoplastic polyurethane (TPU) trim; grey Nubuck back guard |
| SOLE             | EVA rubber outsole                                                              |
| EYELETS          | Fabric loops and one round metal eyelet                                         |
| LINING           | Black and pink taibrelle mesh                                                   |
| TOE CAP          | 200J steel toe cap                                                              |
| FOOTBED (INSOLE) | Ultra-thick polyurethane (PU) foam with mesh top lining                         |
| INSOLE BOARD     | 3MR Ibitech non-woven insole board                                              |