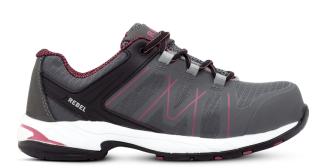

## **PRODUCT SPECIFICATIONS**

**RE941 LIGHT INDUSTRIAL** Lightweight and stylish safety shoe

**PRODUCT CODE: RE941** 

**PRODUCT NAME: LADIES LIGHT INDUSTRIAL** 

PRODUCT DESCRIPTION: Lightweight and stylish safety shoe

| INFORMATION                                    |                                                                                          |
|------------------------------------------------|------------------------------------------------------------------------------------------|
| COLOUR                                         | Grey with pink trim                                                                      |
| SIZE RANGE                                     | 2 – 8                                                                                    |
| ISO 20345 CLASSIFICATION                       | S1 – anti-static, energy absorption of seat region, resistance to fuel and oil           |
| SLIP RESISTANCE CLASSIFICATION SRA / SRB / SRC | SRA – tested for slip resistance in environments of ceramic surfaces with soapy solution |
| CONSTRUCTION                                   | Cemented                                                                                 |
| NRCS APPROVAL NO                               | NRCS/9002/262020/0211                                                                    |

| MATERIALS        |                                                                                 |
|------------------|---------------------------------------------------------------------------------|
| UPPER            | Grey Oxford mesh; thermoplastic polyurethane (TPU) trim; grey Nubuck back guard |
| SOLE             | EVA rubber outsole                                                              |
| EYELETS          | Fabric loops and one round metal eyelet                                         |
| LINING           | Black and pink taibrelle mesh                                                   |
| TOE CAP          | 200J steel toe cap                                                              |
| FOOTBED (INSOLE) | Ultra-thick polyurethane (PU) foam with mesh top lining                         |
| INSOLE BOARD     | 3MR Ibitech non-woven insole board                                              |