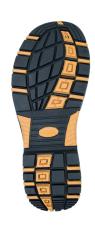

| MATERIALS        |                                                                                                             |
|------------------|-------------------------------------------------------------------------------------------------------------|
| UPPER            | High quality full grain leather with thermoplastic polyurethane (TPU) toe bumper for added scuff protection |
| SOLE             | Polyurethane (PU) with Kevlar anti-penetration midsole, rubber outsole                                      |
| EYELETS          | N/A – pull up side loops                                                                                    |
| LINING           | Black taibrelle mesh                                                                                        |
| TOE CAP          | 200J composite non-metallic toe cap                                                                         |
| FOOTBED (INSOLE) | Moulded polyurethane (PU); taibrelle mesh upper with contoured heel and arch                                |
| INSOLE BOARD     | 3MR Ibitech non-woven insole board                                                                          |

## UPPER Water resistant upper SOLE Outsole is heat resistant up to 300°C OTHER Non-metallic high density mesh for anti-penetration protection KEY FEATURES KEY FEATURES