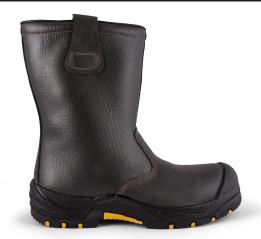

## **PRODUCT SPECIFICATIONS**

**RE912 RIGGER BOOT** Water and heat resistant non-metallic rigger boot

**PRODUCT CODE:** RE912

**PRODUCT NAME: RIGGER BOOT** 

PRODUCT DESCRIPTION: Water and heat resistant non-metallic rigger boot

| MATERIALS        |                                                                                                             |
|------------------|-------------------------------------------------------------------------------------------------------------|
| UPPER            | High quality full grain leather with thermoplastic polyurethane (TPU) toe bumper for added scuff protection |
| SOLE             | Polyurethane (PU) with Kevlar anti-penetration midsole, rubber outsole                                      |
| EYELETS          | N/A – pull up side loops                                                                                    |
| LINING           | Black taibrelle mesh                                                                                        |
| TOE CAP          | 200J composite non-metallic toe cap                                                                         |
| FOOTBED (INSOLE) | Moulded polyurethane (PU); taibrelle mesh upper with contoured heel and arch                                |
| INSOLE BOARD     | 3MR Ibitech non-woven insole board                                                                          |

## UPPER Water resistant upper SOLE Outsole is heat resistant up to 300°C OTHER Non-metallic high density mesh for anti-penetration protection KEY FEATURES KEY FEATURES