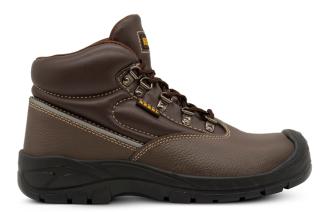

## PRODUCT SPECIFICATIONS RE811-BR CHUKKA BOOTThe iconic work boot

**PRODUCT CODE: RE811-BR PRODUCT NAME: CHUKKA BOOT PRODUCT DESCRIPTION:** The iconic work boot

| INFORMATION                                    |                                                                                                              |
|------------------------------------------------|--------------------------------------------------------------------------------------------------------------|
| COLOUR                                         | Brown                                                                                                        |
| SIZE RANGE                                     | 2 – 15 (unisex, starts from a size 2)                                                                        |
| ISO 20345 CLASSIFICATION                       | S1 – anti-static, energy absorption of seat region, resistance to fuel and oil                               |
| SLIP RESISTANCE CLASSIFICATION SRA / SRB / SRC | SRC – tested for slip resistance in environments of ceramic and metal surfaces with soapy and oily solutions |
| CONSTRUCTION                                   | Injection moulded construction process                                                                       |
| NRCS APPROVAL NO                               | NRCS/9002/262020/0051                                                                                        |

| MATERIALS        |                                                                              |
|------------------|------------------------------------------------------------------------------|
| UPPER            | High quality barton print full grain leather                                 |
| SOLE             | Dual density polyurethane (PU)                                               |
| EYELETS          | Nickel-free D-rings                                                          |
| LINING           | Black tailrelle mesh and microfiber                                          |
| TOE CAP          | 200J steel toe cap                                                           |
| FOOTBED (INSOLE) | Moulded polyurethane (PU); taibrelle mesh upper with contoured heel and arch |
| INSOLE BOARD     | 3MR Ibitech non-woven insole board                                           |

## **SPECIAL FEATURES**

| UPPER   | Hi-viz reflective safety strip for added visibility                    |
|---------|------------------------------------------------------------------------|
| MIDSOLE | Non                                                                    |
| OTHER   | Thermoplastic polyurethane (TPU) toe bumper for added scuff protection |