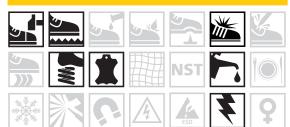

## PRODUCT SPECIFICATIONS RE811-BR CHUKKA BOOTThe iconic work boot

**PRODUCT CODE: RE811-BR PRODUCT NAME: CHUKKA BOOT PRODUCT DESCRIPTION:** The iconic work boot

| INFORMATION                                    |                                                                                                              |
|------------------------------------------------|--------------------------------------------------------------------------------------------------------------|
| COLOUR                                         | Brown                                                                                                        |
| SIZE RANGE                                     | 2 – 15 (unisex, starts from a size 2)                                                                        |
| ISO 20345 CLASSIFICATION                       | S1 – anti-static, energy absorption of seat region, resistance to fuel and oil                               |
| SLIP RESISTANCE CLASSIFICATION SRA / SRB / SRC | SRC – tested for slip resistance in environments of ceramic and metal surfaces with soapy and oily solutions |
| CONSTRUCTION                                   | Injection moulded construction process                                                                       |
| NRCS APPROVAL NO                               | NRCS/9002/262020/0051                                                                                        |

| MATERIALS        |                                                                              |
|------------------|------------------------------------------------------------------------------|
| UPPER            | High quality barton print full grain leather                                 |
| SOLE             | Dual density polyurethane (PU)                                               |
| EYELETS          | Nickel-free D-rings                                                          |
| LINING           | Black tailrelle mesh and microfiber                                          |
| TOE CAP          | 200J steel toe cap                                                           |
| FOOTBED (INSOLE) | Moulded polyurethane (PU); taibrelle mesh upper with contoured heel and arch |
| INSOLE BOARD     | 3MR Ibitech non-woven insole board                                           |

## **SPECIAL FEATURES**

| UPPER   | Hi-viz reflective safety strip for added visibility                    |
|---------|------------------------------------------------------------------------|
| MIDSOLE | Non                                                                    |
| OTHER   | Thermoplastic polyurethane (TPU) toe bumper for added scuff protection |