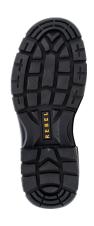

| MATERIALS        |                                                                              |
|------------------|------------------------------------------------------------------------------|
| UPPER            | High quality barton print full grain leather                                 |
| SOLE             | Dual density polyurethane (PU)                                               |
| EYELETS          | Nickel-free D-rings                                                          |
| LINING           | Black tailrelle mesh and microfiber                                          |
| TOE CAP          | 200J steel toe cap                                                           |
| FOOTBED (INSOLE) | Moulded polyurethane (PU); taibrelle mesh upper with contoured heel and arch |
| INSOLE BOARD     | 3MR Ibitech non-woven insole board                                           |