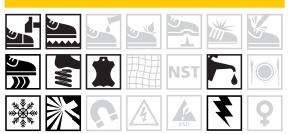

|
| FOOTBED (INSOLE) | Moulded polyurethane (PU); taibrelle mesh upper with contoured heel and arch                                       |
| INSOLE BOARD     | 3MR Ibitech non-woven insole board                                                                                 |

| UPPER | Built-in metatarsal spat to protect against splashes and welding sparks                   |
|-------|-------------------------------------------------------------------------------------------|
| SOLE  | PU Rubber sole heat resistant to 300 °C on contact (for 60 seconds)                       |
| OTHER | Quick release Velcro fastening on the inside and quick release snap buckle on the outside |

## **KEY FEATURES**



## **SUGGESTED ENVIRONMENTS**

Glass manufacturing, mining, chemical and petrochemical, welders/foundries and smelters.