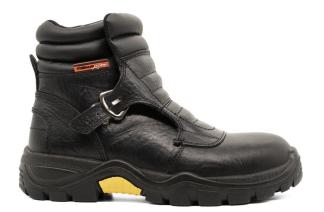

## PRODUCT SPECIFICATIONS RE6S5072-BK THERMOTRAK HI Heat resistant work boot

PRODUCT CODE: RE6S5072-BK PRODUCT NAME: THERMOTRAK HI PRODUCT DESCRIPTION: Heat resistant work boot

| INFORMATION                                    |                                                                                                              |
|------------------------------------------------|--------------------------------------------------------------------------------------------------------------|
| COLOUR                                         | Black                                                                                                        |
| SIZE RANGE                                     | 4 – 14 (unisex, starts from a size 4)                                                                        |
| ISO 20345 CLASSIFICATION                       | S1 – anti-static, energy absorption of seat region, resistance to fuel and oil                               |
| SLIP RESISTANCE CLASSIFICATION SRA / SRB / SRC | SRC – tested for slip resistance in environments of ceramic and metal surfaces with soapy and oily solutions |
| CONSTRUCTION                                   | Injection moulded construction process                                                                       |
| NRCS APPROVAL NO                               | NRCS/9002/262020/0124                                                                                        |

| MATERIALS        |                                                                                                                    |
|------------------|--------------------------------------------------------------------------------------------------------------------|
| UPPER            | High quality full grain black leather; thermal lining on inside of boot, between leather and inner lining          |
| SOLE             | Polyurethane (PU) and Rubber                                                                                       |
| EYELETS          | No eyelets or laces; quick release Velcro fastening on the inside tab and quick release snap buckle on the outside |
| LINING           | Breathable and abrasion resistant taibrelle                                                                        |
| TOE CAP          | 200J steel toe cap                                                                                                 |
| FOOTBED (INSOLE) | Moulded polyurethane (PU); taibrelle mesh upper with contoured heel and arch                                       |
| INSOLE BOARD     | 3MR Ibitech non-woven insole board                                                                                 |

| UPPER | Built-in metatarsal spat to protect against splashes and welding sparks                   |
|-------|-------------------------------------------------------------------------------------------|
| SOLE  | PU Rubber sole heat resistant to 300 °C on contact (for 60 seconds)                       |
| OTHER | Quick release Velcro fastening on the inside and quick release snap buckle on the outside |