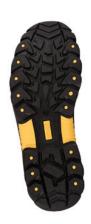

| MATERIALS        |                                                                                                                    |
|------------------|--------------------------------------------------------------------------------------------------------------------|
| UPPER            | High quality full grain black leather; thermal lining on inside of boot, between leather and inner lining          |
| SOLE             | Polyurethane (PU) and Rubber                                                                                       |
| EYELETS          | No eyelets or laces; quick release Velcro fastening on the inside tab and quick release snap buckle on the outside |
| LINING           | Breathable and abrasion resistant taibrelle                                                                        |
| TOE CAP          | 200J steel toe cap                                                                                                 |
| FOOTBED (INSOLE) | Moulded polyurethane (PU); taibrelle mesh upper with contoured heel and arch                                       |
| INSOLE BOARD     | 3MR Ibitech non-woven insole board                                                                                 |