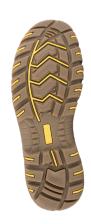

| MATERIALS        |                                                                       |
|------------------|-----------------------------------------------------------------------|
| UPPER            | High quality waxy smooth leather                                      |
| SOLE             | Dual density polyurethane (PU) and rubber                             |
| EYELETS          | Hex eyelets with climbing hooks                                       |
| LINING           | Black taibrelle mesh                                                  |
| TOE CAP          | 200J steel toe cap                                                    |
| FOOTBED (INSOLE) | Ultra-thick polyurethane (PU) with memory foam and Poron® heel insert |
| INSOLE BOARD     | 3MR Ibitech non-woven insole board                                    |

## SPECIAL FEATURES UPPER Polyurethane (PU) collar and thermoplastic polyurethane (TPU) reinforcing heel guard SOLE Outsole is heat resistant up to 300°C Ultra-thick outsole with REBEL Platinum footbed (memory foam) providing maximum comfort OTHER Non