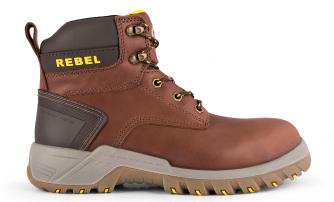

## **PRODUCT SPECIFICATIONS**

**RE651-BR HAVOC BROWN** Stylish lace-up work boot with supreme comfort

PRODUCT CODE: RE651-BR PRODUCT NAME: HAVOC BROWN PRODUCT DESCRIPTION: Stylish lace-up work boot with supreme comfort

| MATERIALS        |                                                                       |
|------------------|-----------------------------------------------------------------------|
| UPPER            | High quality waxy smooth leather                                      |
| SOLE             | Dual density polyurethane (PU) and rubber                             |
| EYELETS          | Hex eyelets with climbing hooks                                       |
| LINING           | Black taibrelle mesh                                                  |
| TOE CAP          | 200J steel toe cap                                                    |
| FOOTBED (INSOLE) | Ultra-thick polyurethane (PU) with memory foam and Poron® heel insert |
| INSOLE BOARD     | 3MR Ibitech non-woven insole board                                    |

## SPECIAL FEATURES UPPER Polyurethane (PU) collar and thermoplastic polyurethane (TPU) reinforcing heel guard SOLE Outsole is heat resistant up to 300°C Ultra-thick outsole with REBEL Platinum footbed (memory foam) providing maximum comfort OTHER Non