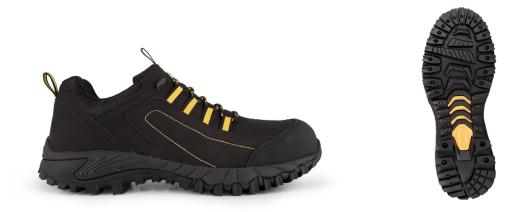

## **PRODUCT SPECIFICATIONS** RE425-BK EXPEDITION LO High performance outdoor styled safety shoe

PRODUCT CODE: RE425-BK **PRODUCT NAME: EXPEDITION LO PRODUCT DESCRIPTION:** High performance outdoor styled safety shoe

| INFORMATION                                    |                                             |                                                                                          |  |  |  |
|------------------------------------------------|---------------------------------------------|------------------------------------------------------------------------------------------|--|--|--|
| COLOUR                                         |                                             | Black                                                                                    |  |  |  |
| SIZE RANGE                                     |                                             | 4 – 13 (unisex, starts from a size 4)                                                    |  |  |  |
| ISO 20345 CLASSIFICATION                       |                                             | S3 – anti-penetration and water resistant                                                |  |  |  |
| SLIP RESISTANCE CLASSIFICATION SRA / SRB / SRC |                                             | SRA – tested for slip resistance in environments of ceramic surfaces with soapy solution |  |  |  |
| CONSTRUCTION                                   |                                             | Cemented                                                                                 |  |  |  |
| NRCS APPROVAL NO                               |                                             | NRCS/9002/262020/0078                                                                    |  |  |  |
| MATERIALS                                      |                                             |                                                                                          |  |  |  |
| UPPER                                          | High quality Nubuck leather                 |                                                                                          |  |  |  |
| SOLE                                           | EVA midsole and rubber outsole              |                                                                                          |  |  |  |
| EYELETS                                        | Fabric loops                                |                                                                                          |  |  |  |
| LINING                                         | Breathable and abrasion resistant taibrelle |                                                                                          |  |  |  |

| TOE CAP | 200J steel toe cap |  |  |  |  |  |  |
|---------|--------------------|--|--|--|--|--|--|
|         |                    |  |  |  |  |  |  |

FOOTBED (INSOLE) Moulded polyurethane (PU); taibrelle mesh upper with contoured heel and arch

**INSOLE BOARD** 3MR Ibitech non-woven insole board

| SPECIAL FEATURES |                                    | KEY FEATURES |  |  |  |  |
|------------------|------------------------------------|--------------|--|--|--|--|
| UPPER            | Water resistant upper              |              |  |  |  |  |
| MIDSOLE          | Steel midsole for anti-penetration |              |  |  |  |  |
| OTHER            | Adventure and outdoor styling      |              |  |  |  |  |
|                  |                                    |              |  |  |  |  |