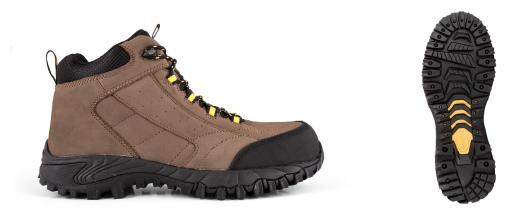

## **PRODUCT SPECIFICATIONS** RE424-BR EXPEDITION HI High performance outdoor styled safety boot

**PRODUCT CODE:** RE424-BR **PRODUCT NAME: EXPEDITION HI PRODUCT DESCRIPTION:** High performance outdoor styled safety boot

| UPPER            | High quality Nubuck leather                                                  |  |
|------------------|------------------------------------------------------------------------------|--|
| SOLE             | EVA midsole and rubber outsole                                               |  |
| EYELETS          | Fabric loops                                                                 |  |
| LINING           | Breathable and abrasion resistant taibrelle                                  |  |
| TOE CAP          | 200J steel toe cap                                                           |  |
| FOOTBED (INSOLE) | Moulded polyurethane (PU); taibrelle mesh upper with contoured heel and arch |  |
| INSOLE BOARD     | 3MR Ibitech non-woven insole board                                           |  |

| SPECIAL FEATURES |                                    | KEY FEATURES |
|------------------|------------------------------------|--------------|
| UPPER            | Water resistant upper              |              |
| MIDSOLE          | Steel midsole for anti-penetration |              |
| OTHER            | Adventure and outdoor styling      |              |
|                  |                                    |              |
|                  |                                    |              |