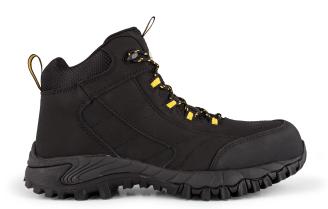

## PRODUCT SPECIFICATIONS RE424-BK EXPEDITION HI High performance outdoor styled safety boot

**PRODUCT CODE:** RE424-BK **PRODUCT NAME: EXPEDITION HI PRODUCT DESCRIPTION:** High performance outdoor styled safety boot

| MATERIALS        |                                                                              |  |
|------------------|------------------------------------------------------------------------------|--|
| UPPER            | High quality Nubuck leather                                                  |  |
| SOLE             | EVA midsole and rubber outsole                                               |  |
| EYELETS          | Fabric loops                                                                 |  |
| LINING           | Breathable and abrasion resistant taibrelle                                  |  |
| TOE CAP          | 200J steel toe cap                                                           |  |
| FOOTBED (INSOLE) | Moulded polyurethane (PU); taibrelle mesh upper with contoured heel and arch |  |
| INSOLE BOARD     | 3MR Ibitech non-woven insole board                                           |  |

| SPECIAL F | EATURES                            | KEY FEATURES |
|-----------|------------------------------------|--------------|
| UPPER     | Water resistant upper              |              |
| MIDSOLE   | Steel midsole for anti-penetration |              |
| OTHER     | Adventure and outdoor styling      | NST TO       |
|           |                                    |              |