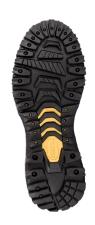

| MATERIALS        |                                                                              |  |
|------------------|------------------------------------------------------------------------------|--|
| UPPER            | High quality Nubuck leather                                                  |  |
| SOLE             | EVA midsole and rubber outsole                                               |  |
| EYELETS          | Fabric loops                                                                 |  |
| LINING           | Breathable and abrasion resistant taibrelle                                  |  |
| TOE CAP          | 200J steel toe cap                                                           |  |
| FOOTBED (INSOLE) | Moulded polyurethane (PU); taibrelle mesh upper with contoured heel and arch |  |
| INSOLE BOARD     | 3MR Ibitech non-woven insole board                                           |  |